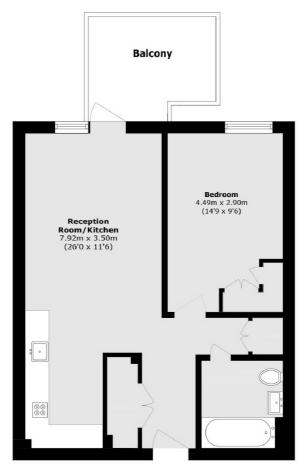

### £577 Per week

An exciting opportunity to rent a brand new one bedroom apartment in an excellent newly built development in Hammersmith. The apartment has a large private balcony accessible from spacious open plan living and kitchen area, consisting of high specification integrated appliances. The bedroom is large and has built-in wardrobes. There is a modern bathroom with shower over bathtub and there is ample storage throughout the apartment. Further benefits include an on-site concierge, residents gym and communal roof terrace with stunning views of the River Thames.

## Civic Avenue, London, W6

Total area (approx.): 51.3 sq. m (552.1 sq. ft) Balcony area (approx.): 7.8 sq. m (83.9 sq. ft)

Hammersmith

London

W6 OQU

Lettings

164-166 King Street

020 8939 6062