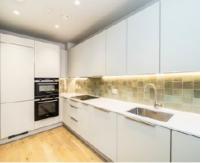

### £577 Per week

An exciting opportunity to rent a brand new one bedroom apartment in an excellent newly built development in Hammersmith. The apartment has a large private balcony accessible from spacious open plan living and kitchen area, consisting of high specification integrated appliances. The bedroom is large and has built-in wardrobes. There is a modern bathroom with shower over bathtub and there is ample storage throughout the apartment. Further benefits include an on-site concierge, residents gym and communal roof terrace with stunning views of the River Thames.