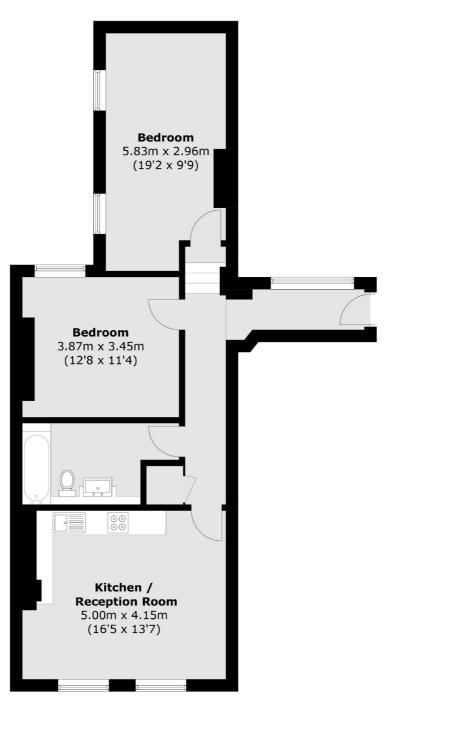

### Fulham Palace Road, London, W6

Total area (approx.): 70.7 sq. m (761.0 sq. ft)

Hammersmith 164-166 King Street London W6 OQU Sales 020 8939 6061 Energy Rating: D. We aim to make our particulars both accurate and reliable. However they are not guaranteed; nor do they form part of an offer or contract. If you require clarification on any points then please contact us, especially if you're traveling some distance to view. Please note that appliances and heating systems have not been tested and therefore no warranties can be given as to their good working order.