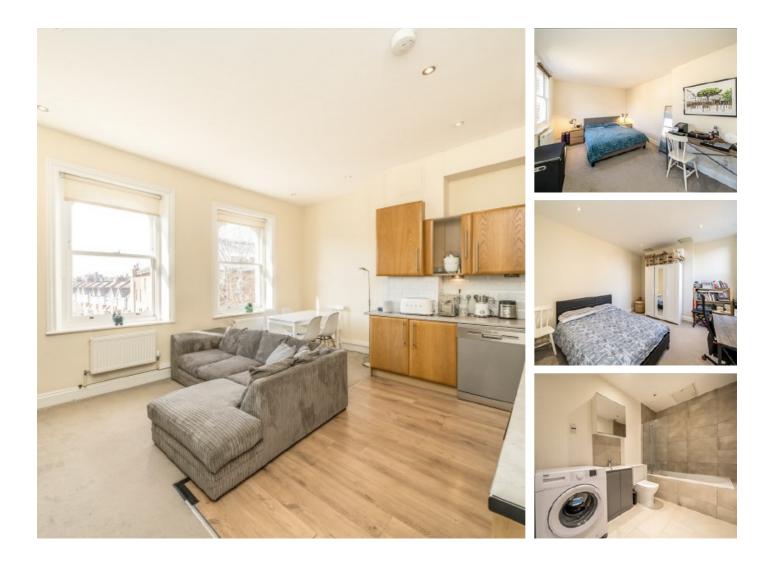

## Fulham Palace Road, W6 £599,999

A spacious and bright two double bedroom apartment in a popular residential area measuring at almost 800sq Ft. Situated on the second floor in a great location close to the many shops, bars and restaurants along the Fulham Palace Road aswell as walking distance to Hammersmith Station.

#### Features

Second Floor Two Bedrooms Almost 800Sq Double Glazed Windows Close To Transport Chain Free