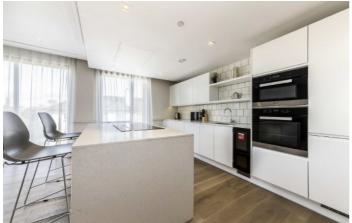

#### Crisp Road, W6

£1,200 Per week

A modern new build, three bedroom riverside luxury apartment. The property is on the third floor and has lift access and a large, bright open plan reception room with dining space, modern kitchen and balcony.

### Crisp Road, W6

A three bedroom riverside luxury apartment. The property is on the third floor and has lift access and a large, bright open plan reception room with dining space, modern kitchen and balcony, plus three bedrooms (two with en-suite bathrooms) and a third family bathroom. The development also includes 24 hour concierge, communal gardens and roof terrace.