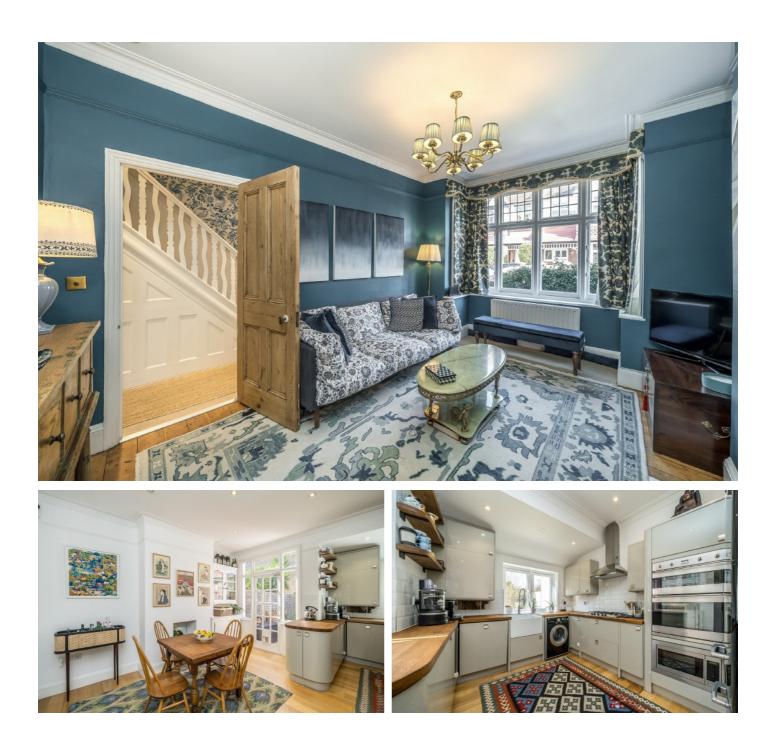

### Colwith Road, W6 £7,000 Per calendar month

SHORT LET. An immaculately presented three bedroom house with an additional study room and private garden in the popular Crabtree area of Hammersmith.

Colwith Road is located within a few minutes walk to the River Thames and in close proximity to the many amenities of Fulham Palace Road and Hammersmith Broadway.

#### Features

Three Bedrooms Additional Study Private Garden En-Suite Master Bedroom Juliet Balcony River Thames