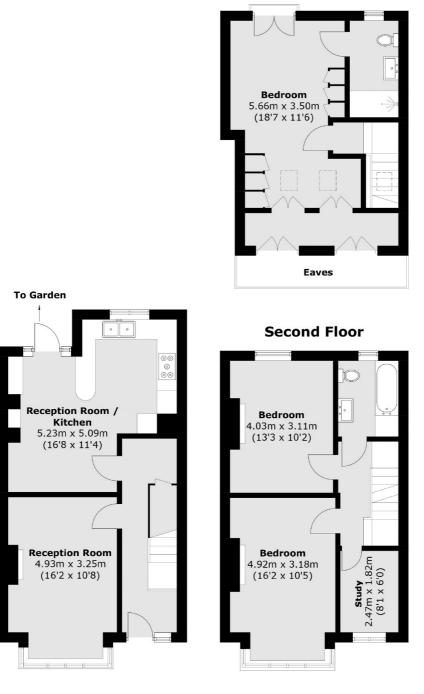

### Colwith Road, London, W6

**Ground Floor** 

**First Floor** 

Total area (approx.): 124.8 sq. m (1,343.3 sq. ft) (Excluding Eaves)

Hammersmith 164-166 King Street London W6 OQU Lettings 020 8939 6062 Energy Rating: C. We aim to make our particulars both accurate and reliable. However they are not guaranteed, nor do they form part of an offer or contract. If you require clarification on any points then please contact us, especially if you're traveling some distance to view. Please note that appliances and heating systems have not been tested and therefore no warranties can be given as to their good working order.