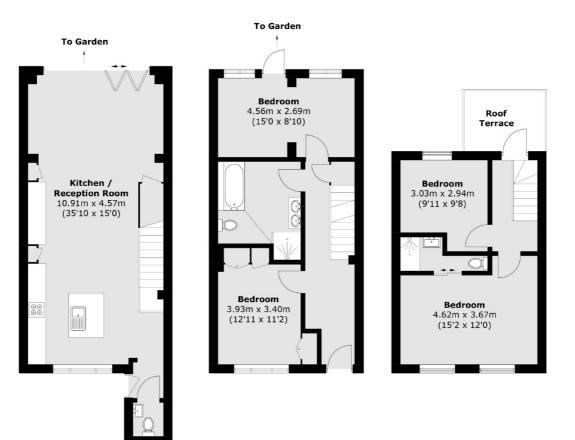

### St. James Street, London, W6

**Lower Ground Floor** 

**Ground Floor** 

**First Floor** 

Total area (approx.): 124.6 sq. m (1,341.1 sq. ft) Roof Terrace: 5.5 sq. m (59.2 sq. ft)

Hammersmith 164-166 King Street London W6 OQU Sales 020 8939 6061 Energy Rating: D. We aim to make our particulars both accurate and reliable. However they are not guaranteed, nor do they form part of an offer or contract. If you require clarification on any points then please contact us, especially if you're traveling some distance to view. Please note that appliances and heating systems have not been tested and therefore no warranties can be given as to their good working order.