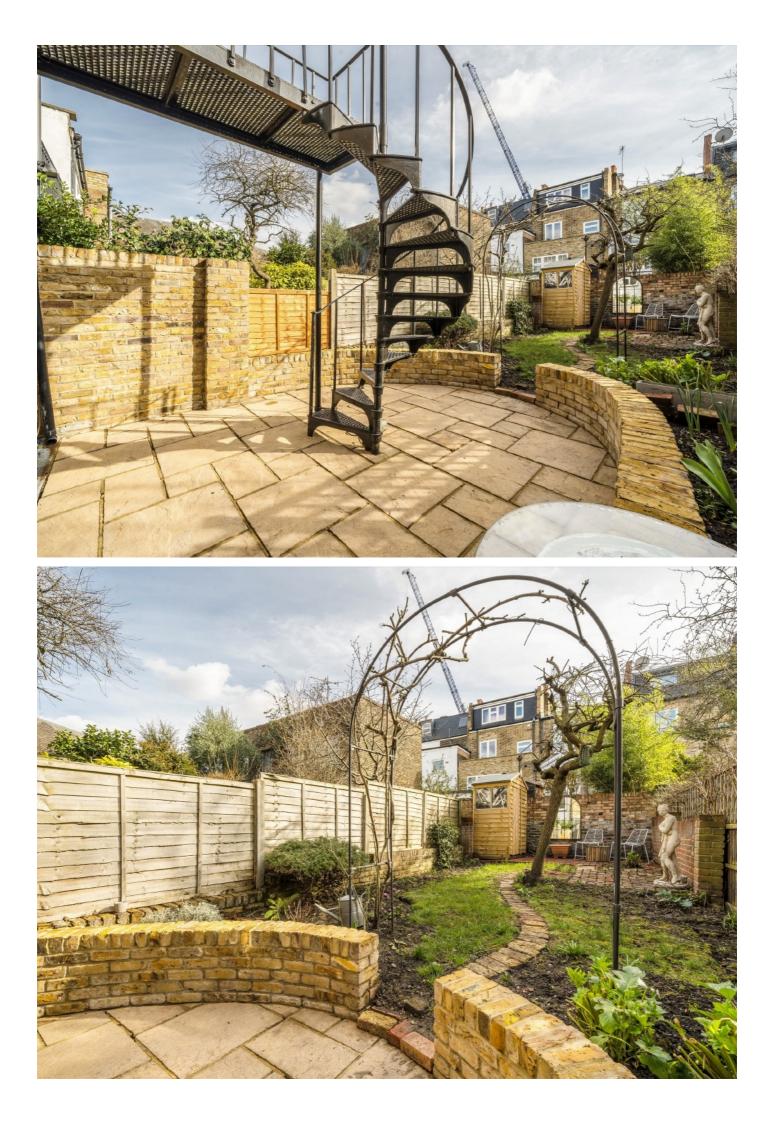

### St. James Street, W6

On the lower ground floor is a large kitchen/dining area with a central island that leads into a fantastic bright open plan living space with bi-folding doors which lead on to a large south facing garden, this floor further benefits from an additional downstairs W.C.

On the raised ground floor there are two good size bedrooms, one of which offers direct access to the garden via a spiral staircase, a large four piece family bathroom is also on this floor. The first floor benefits from another two double bedrooms with the master benefiting from an en-suite, this floor also offers access to the sunny roof terrace overlooking the garden.