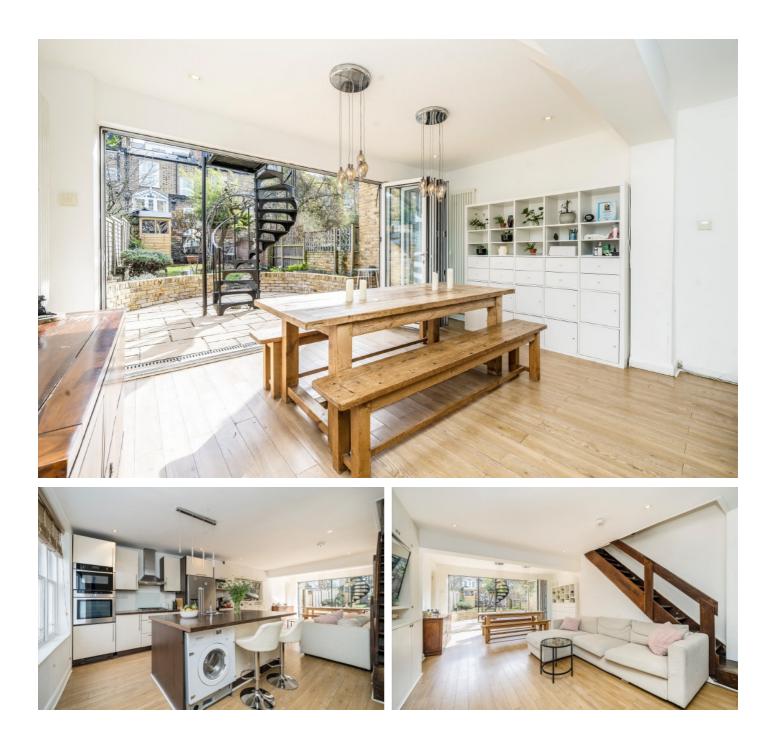

### St. James Street, W6

On the lower ground floor is a large kitchen/dining area with a central island that leads into a fantastic bright open plan living space with bi-folding doors which lead on to a large south facing garden, this floor further benefits from an additional downstairs W.C.

On the raised ground floor there are two good size bedrooms, one of which offers direct access to the garden via a spiral staircase, a large four piece family bathroom is also on this floor. The first floor benefits from another two double bedrooms with the master benefiting from an en-suite, this floor also offers access to the sunny roof terrace overlooking the garden.