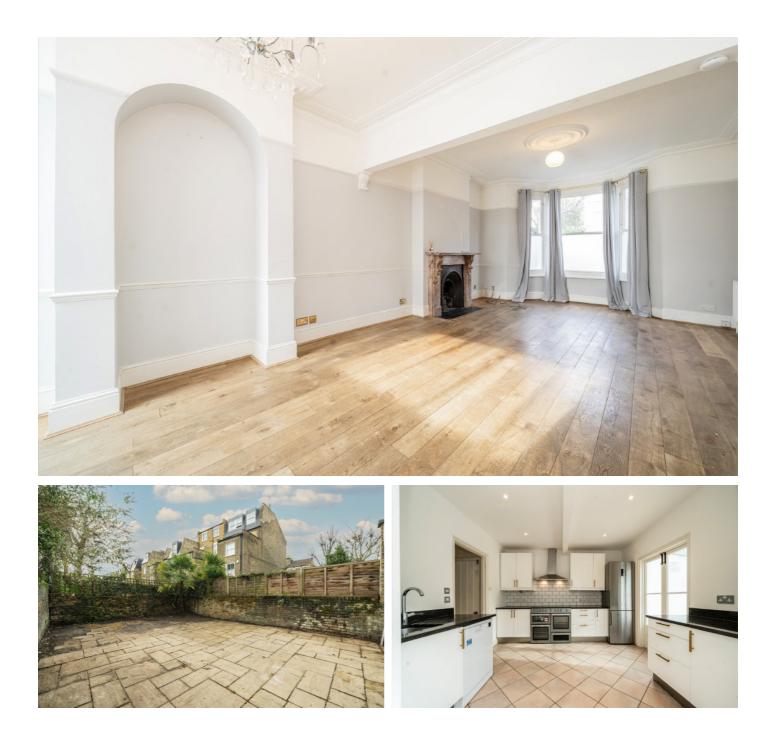

### **Beauclerc Road, W6**

The ground floor offers an abundance of living space in the form of a sprawling dual reception rooms and a large open plan kitchen diner which leads out onto the sunny south facing rear garden, this floor further benefits from a separate WC aswell as access to the head-height basement.