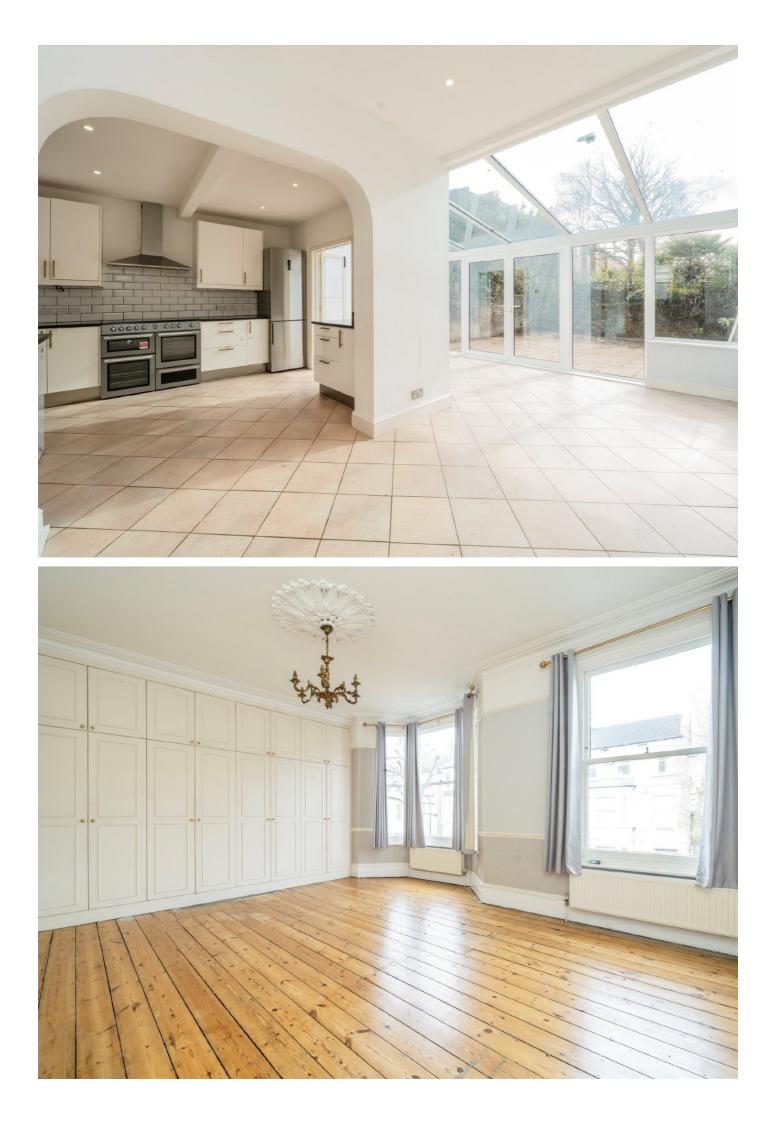

### **Beauclerc Road, W6**

The ground floor offers an abundance of living space in the form of a sprawling dual reception rooms and a large open plan kitchen diner which leads out onto the sunny south facing rear garden, this floor further benefits from a separate WC aswell as access to the head-height basement.