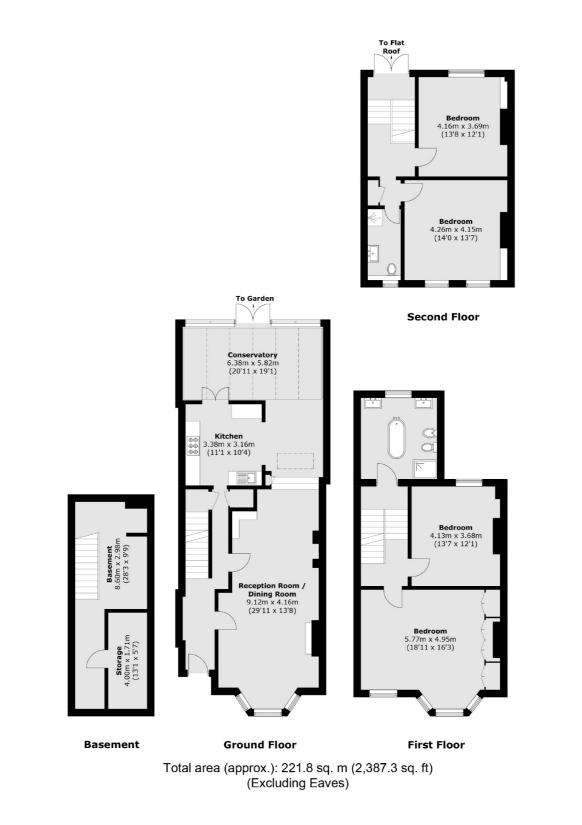

### **Beauclerc Road, W6**

The ground floor offers an abundance of living space in the form of a sprawling dual reception rooms and a large open plan kitchen diner which leads out onto the sunny south facing rear garden, this floor further benefits from a separate WC aswell as access to the head-height basement.

The first floor houses the master bedroom which spans the full width of the house and benefits from built in storage and a large bay window allowing for bundles of natural light, there is a further double bedroom and a four piece bathroom on this floor also.

The second floor has two further double bedrooms and a three piece bathroom as well as access to a loft room which can be extended into to create further bedrooms STPP.