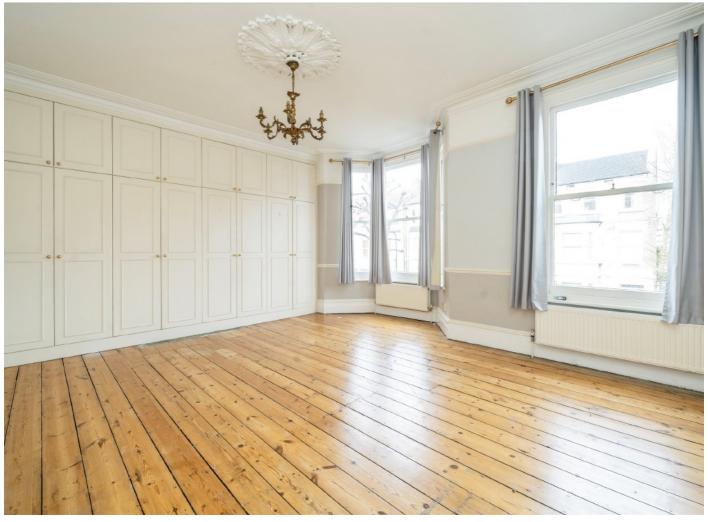

The first floor houses the master bedroom which spans the full width of the house and benefits from built in storage and a large bay window allowing for bundles of natural light, there is a further double bedroom and a four piece bathroom on this floor also.