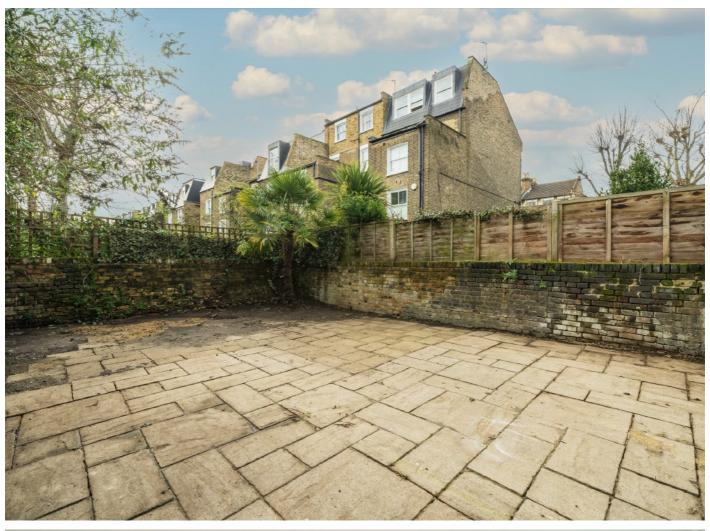

Beauclerc Road is positioned on a prime road in Brackenbury Village with its popular independent shops, bars and restaurants as well as the green spaces of Ravenscourt Park and an abundance of transport links.

### Beauclerc Road, W6

The ground floor offers an abundance of living space in the form of a sprawling dual reception rooms and a large open plan kitchen diner which leads out onto the sunny south facing rear garden, this floor further benefits from a separate WC aswell as access to the head-height basement.