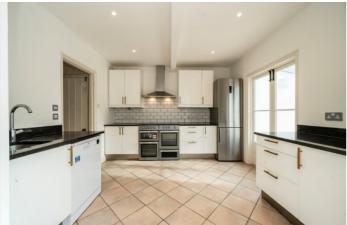

### Beauclerc Road, W6

The ground floor offers an abundance of living space in the form of a sprawling dual reception rooms and a large open plan kitchen diner which leads out onto the sunny south facing rear garden, this floor further benefits from a separate WC aswell as access to the head-height basement.