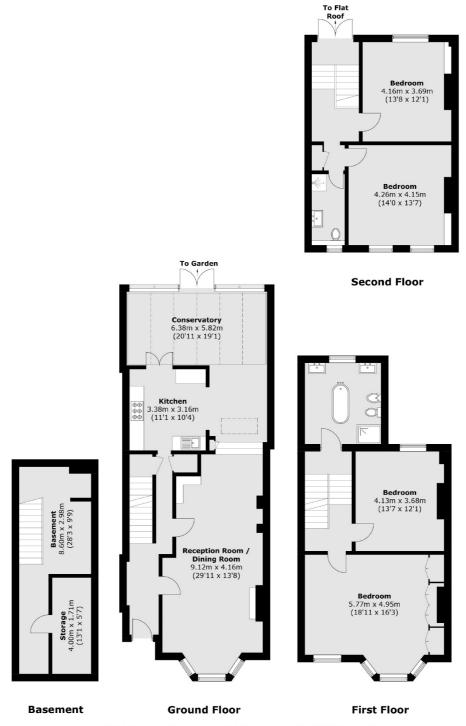

### Beauclerc Road, W6

The ground floor offers an abundance of living space in the form of a sprawling dual reception rooms and a large open plan kitchen diner which leads out onto the sunny south facing rear garden, this floor further benefits from a separate WC aswell as access to the head-height basement.

The first floor houses the master bedroom which spans the full width of the house and benefits from built in storage and a large bay window allowing for bundles of natural light, there is a further double bedroom and a four piece bathroom on this floor also.

The second floor has two further double bedrooms and a three piece bathroom as well as access to a loft room which can be extended into to create further bedrooms STPP.

### Beauclerc Road, London, W6

Total area (approx.): 221.8 sq. m (2,387.3 sq. ft) (Excluding Eaves)

Hammersmith

020 8939 6061

London

Sales

W6 OQU

164-166 King Street