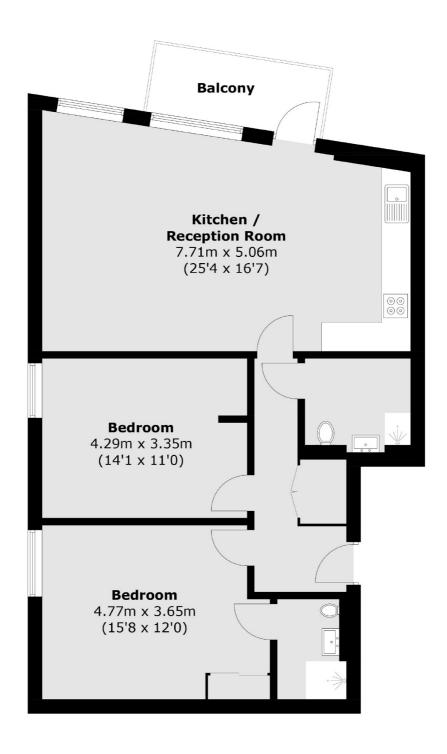

## Glenthorne Road, London, W6

Total area (approx.): 84.0 sq. m (904.2 sq. ft) Balcony area (approx.): 5.3 sq. m (57.0 sq. ft)

Hammersmith

020 8939 6061

London

Sales

W6 OQU

164-166 King Street