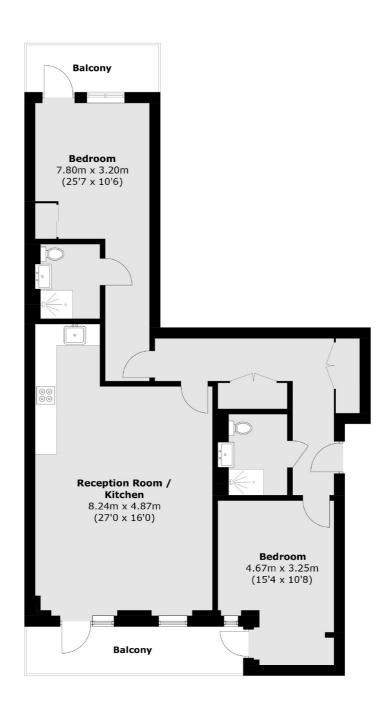

## Glenthorne Road, London, W6

Total area (approx.): 91.3 sq. m (982.7 sq. ft) Balcony: 13.0 sq. m (139.9 sq. ft)

Hammersmith

020 8939 6061

London

Sales

W6 OQU

164-166 King Street