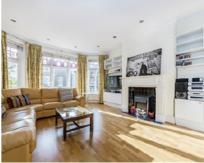

# Castelnau Gardens, SW13 £750,000

This charming apartment within an attractive Victorian mansion block has lateral space which includes two double bedrooms, an eat-in kitchen and large reception room, with plenty of period features throughout.

### **Features**

Two Double Bedrooms
First Floor
Eat-In Kitchen
Lateral Space
Victorian Features
Barnes Riverside