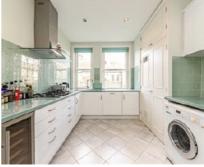

# Castelnau Gardens, SW13 £750,000

This charming apartment within an attractive Victorian mansion block has lateral space which includes two double bedrooms, an eat-in kitchen and large reception room, with plenty of period features throughout.

### **Features**

Two Double Bedrooms
First Floor
Eat-In Kitchen
Lateral Space
Victorian Features
Barnes Riverside