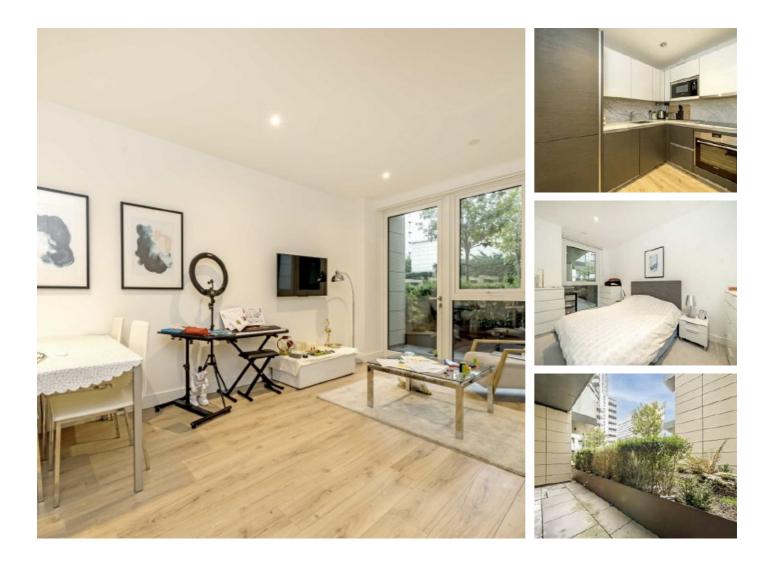

## Glenthorne Road, W6 £850,000

This wonderful two bedroom, two bathroom apartment is excellently located close to Hammersmith Broadway. This property benefits from an open plan kitchen/living space and the development offers a 24 hour concierge and a private gym.

Beaulieu House is ideally located for the shops, restaurants and amenities on King Street and is under 200 metres from Hammersmith Tube Station.

#### Features

Two Bedrooms Two Bathrooms Terrace Concierge Modern Hammersmith Broadway