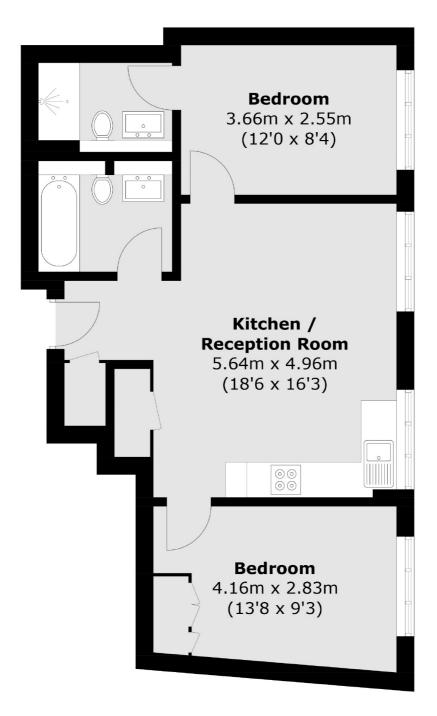

## **Down Place, W6** £550,000

This modern built two bedroom apartment is in excellent condition. With an open plan kitchen living space and two bathrooms, this flat would be a wonderful home or investment.

## Down Place, London, W6

Total area (approx.): 54.6 sq. m (587.7 sq. ft)

Hammersmith

020 8939 6061

London

Sales

W6 OQU

164-166 King Street