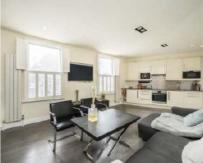

## King Street, W6

£553 Per week

An opportunity to rent a stunning one bedroom apartment with a private terrace next to Ravenscourt Park. The apartment offers a vast amount of space, comprising of a bright living area with an open plan kitchen, spacious bedroom with built-in storage and access to a large terrace. The bathroom is modern with both bath tub and separate shower enclosure. This property would make a perfect home for a single professional or professional couple.

## **Features**

Private Terrace Large & Open Plan Wood Flooring Newly Refurbished Ravenscourt Park