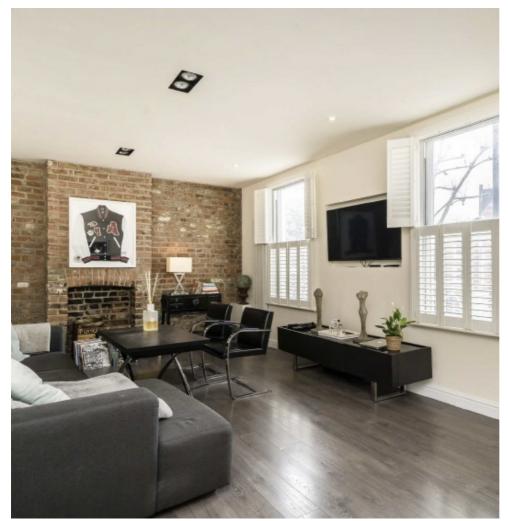

## King Street, W6

£553 Per week

An opportunity to rent a stunning one bedroom apartment with a private terrace next to Ravenscourt Park. The apartment offers a vast amount of space, comprising of a bright living area with an open plan kitchen, spacious bedroom with built-in storage and access to a large terrace. The bathroom is modern with both bath tub and separate shower enclosure. This property would make a perfect home for a single professional or professional couple.

## **Features**

Private Terrace Large & Open Plan Wood Flooring Newly Refurbished Ravenscourt Park