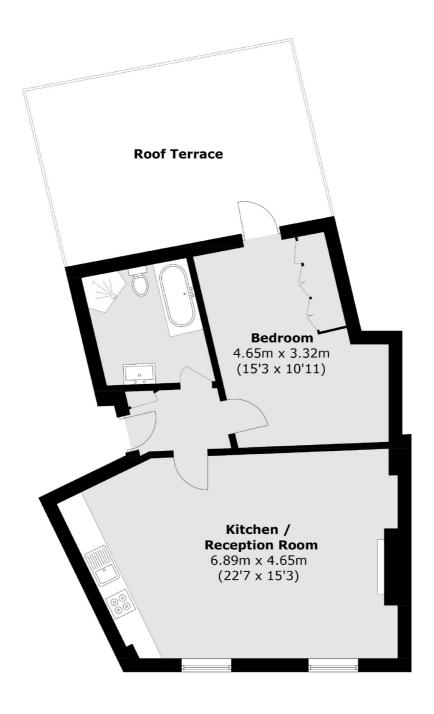

## King Street, W6

£553 Per week

An opportunity to rent a stunning one bedroom apartment with a private terrace next to Ravenscourt Park. The apartment offers a vast amount of space, comprising of a bright living area with an open plan kitchen, spacious bedroom with built-in storage and access to a large terrace. The bathroom is modern with both bath tub and separate shower enclosure. This property would make a perfect home for a single professional or professional couple.

## King Street, London, W6

Total area (approx.): 55.7 sq. m (599.5 sq. ft) Roof Terrace: 23.8 sq. m (256.2 sq. ft)

Hammersmith

London

W6 OQU

Lettings

164-166 King Street

020 8939 6062