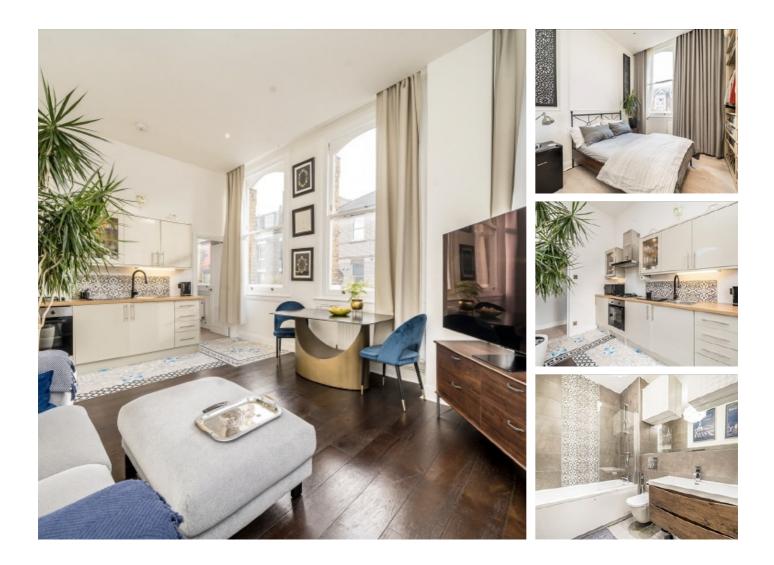

## Fulham Palace Road, W6 £550,000

A spacious and bright two double bedroom apartment in a popular residential area. Situated on the first floor this property has been fully renovated to a high standard with the addition of double glazed windows and ample storage space.

### Features

First Floor Two Bedrooms Fully Renovated Double Glazed Window Close To Transport Chain Free