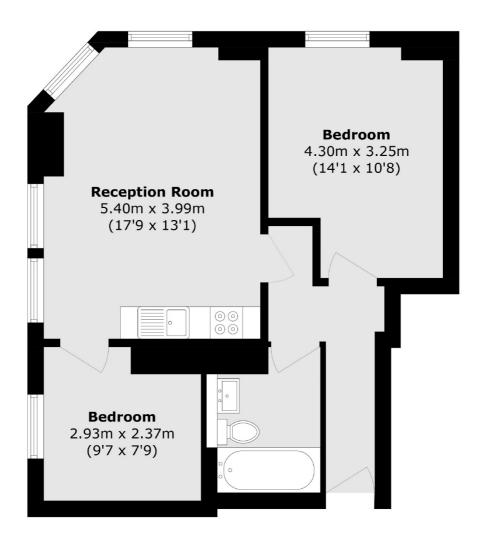

### Fulham Palace Road, London, W6

Total area (approx.): 57.0 sq. m (613.5 sq. ft)

Hammersmith 164-166 King Street London W6 OQU Sales 020 8939 6061 Energy Rating: C. We aim to make our particulars both accurate and reliable. However they are not guaranteed; nor do they form part of an offer or contract. If you require clarification on any points then please contact us, especially if you're traveling some distance to view. Please note that appliances and heating systems have not been tested and therefore no warranties can be given as to their good working order.