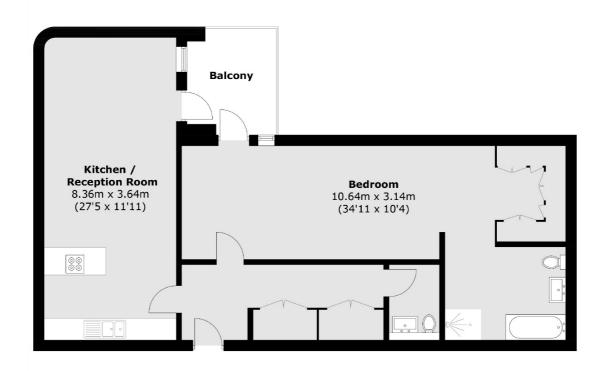

## Crisp Road, W6 £950,000

A stunning one bedroom apartment in the new riverside development Queen's Wharf. The property has a stylish open plan living area with an integrated kitchen, a large master bedroom with en-suite a private balcony offering river views.

## Crisp Road, London, W6

Total area (approx.): 88.5 sq. m (952.6 sq. ft) Balcony area: 7.2 sq. m (77.5 sq. ft)

Hammersmith

020 8939 6061

London

Sales

W6 OQU

164-166 King Street