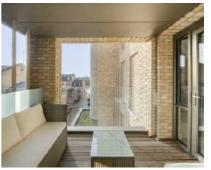

## Crisp Road, W6 £899,999

A stunning one bedroom apartment in the new riverside development Queen's Wharf. The property has a stylish open plan living area with an integrated kitchen, a large master bedroom with en-suite a private balcony offering river views.

## **Features**

Riverside Development
One Bedroom Apartment
Master En Suite
Open Plan Living Area
24-hr Concierge
Winter Garden

## Crisp Road, London, W6

Total area (approx.): 88.6 sq. m (953.7 sq. ft) Balcony: 6.9 sq. m (74.3 sq. ft)

Hammersmith

020 8939 6061

London

Sales

W6 OQU

164-166 King Street