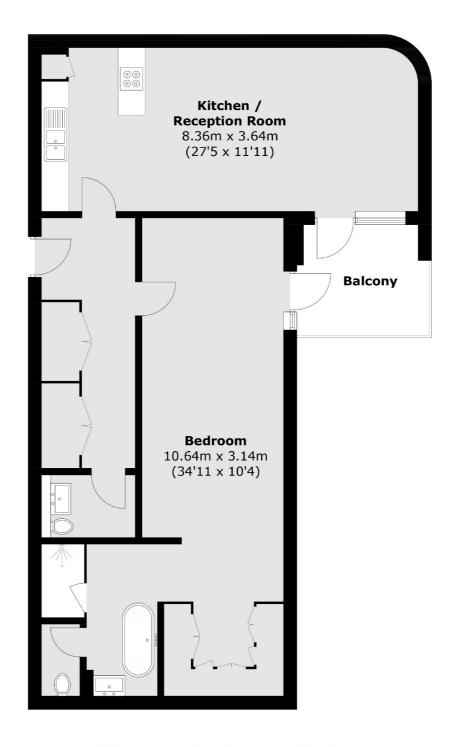

## Crisp Road, W6 £899,999

A stunning one bedroom apartment in the new riverside development Queen's Wharf. The property has a stylish open plan living area with an integrated kitchen, a large master bedroom with en-suite a private balcony offering river views.

## Crisp Road, London, W6

Total area (approx.): 88.6 sq. m (953.7 sq. ft) Balcony: 6.9 sq. m (74.3 sq. ft)

Hammersmith

020 8939 6061

London

Sales

W6 OQU

164-166 King Street