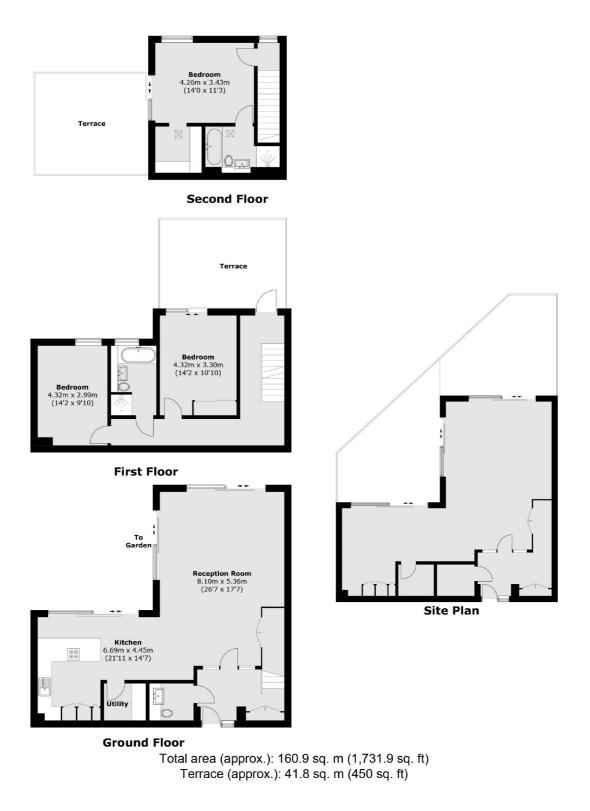

#### Features

Three Bedrooms Three Bathrooms Roof Terrace and Garden Underground Parking Space Gated Development Brackenbury Village

### Vinery Way, London, W6

Hammersmith 164-166 King Street London W6 OQU Lettings 020 8939 6062 Energy Rating: B. We aim to make our particulars both accurate and reliable. However they are not guaranteed, nor do they form part of an offer or contract. If you require clarification on any points then please contact us, especially if you're traveling some distance to view. Please note that appliances and heating systems have not been tested and therefore no warranties can be given as to their good working order.