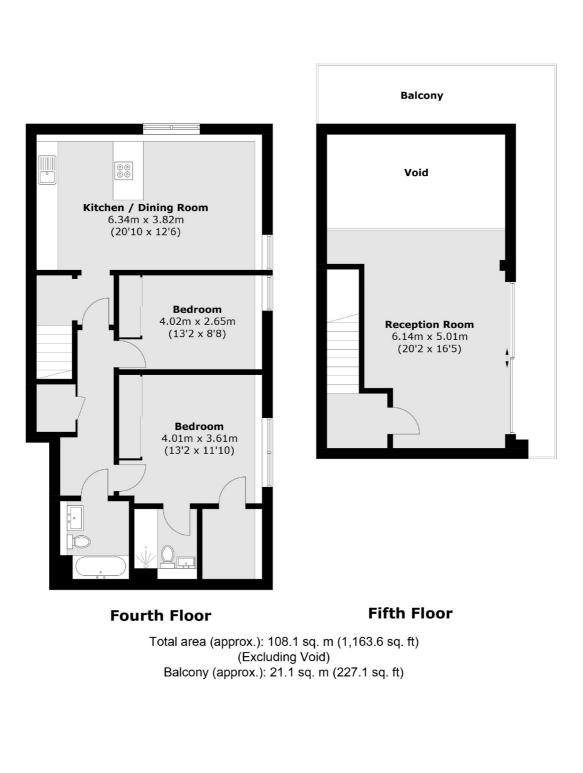

#### Features

Duplex Apartment Three Double Bedrooms Two Bathrooms River Views Gated Development Allocated Parking

On the top floor you will find a bright and spacious reception leading onto a large private terrace with views overlooking the river. The modern eat in kitchen/diner provides ample space for dining and also leads out on to a further private terrace.

Further benefits include private allocated parking, underfloor heating throughout and is located in a secure private development.