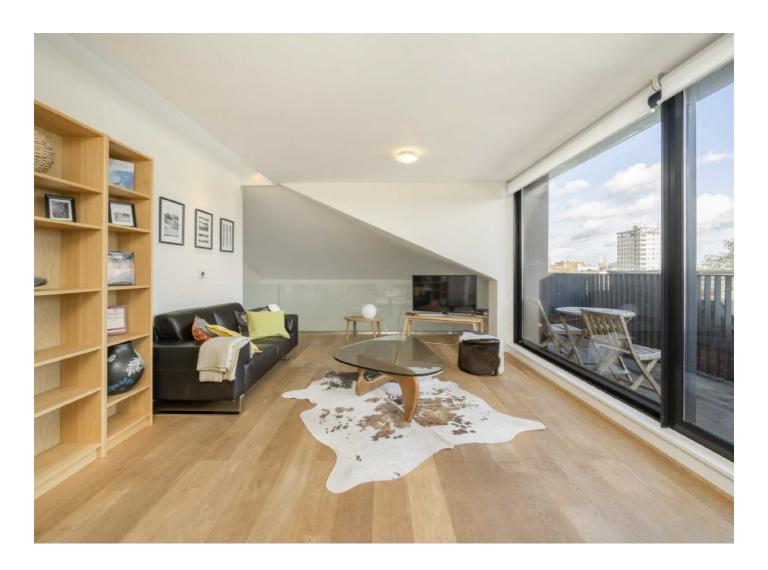

### **Great West Road, W6**

A unique and spacious two/three bedroom penthouse perfectly located only moments from the River boasting stunning views. This penthouse offers three large double bedrooms, two bathrooms (one en-suite) all of which have been finished to a very high standard.

On the top floor you will find a bright and spacious reception leading onto a large private terrace with views overlooking the river. The modern eat in kitchen/diner provides ample space for dining and also leads out on to a further private terrace.