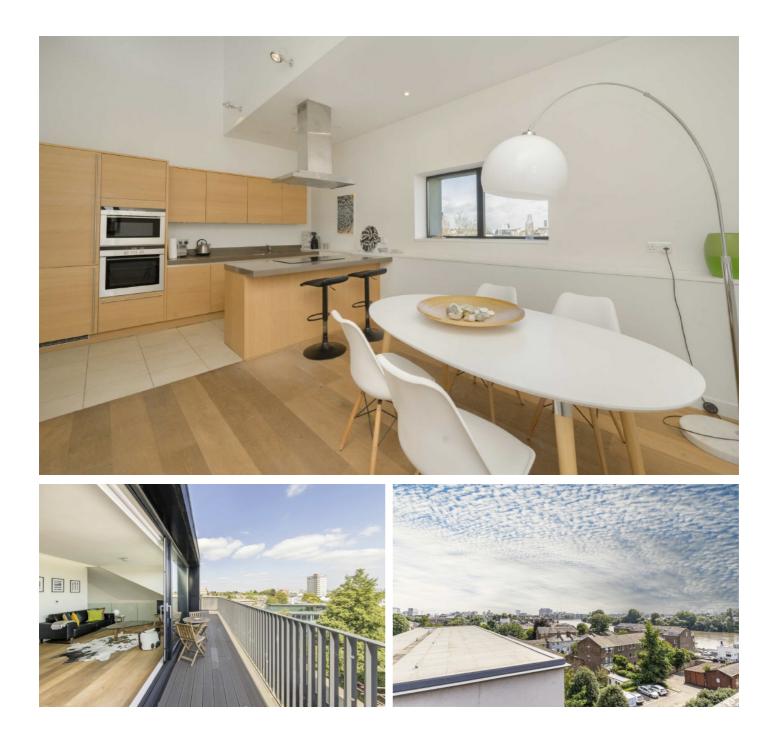

On the top floor you will find a bright and spacious reception leading onto a large private terrace with views overlooking the river. The modern eat in kitchen/diner provides ample space for dining and also leads out on to a further private terrace.

Located close to the River Thames and Underground Stations including Hammersmith Tube Station.