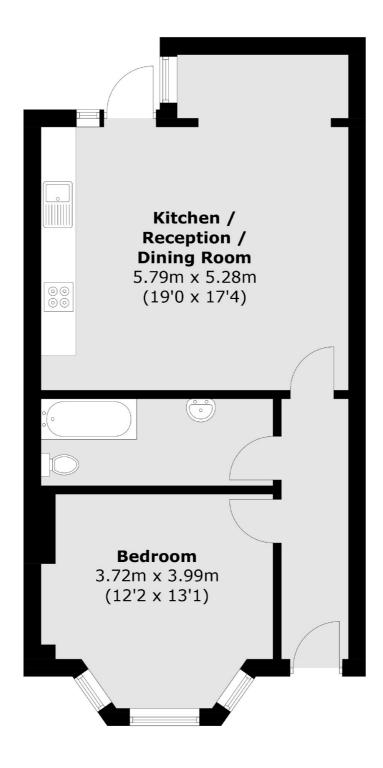

## Dorville Crescent, London, W6

Total area (approx.): 54.6 sq. m (587.7 sq. ft)

Hammersmith

020 8939 6061

London

Sales

W6 OQU

164-166 King Street