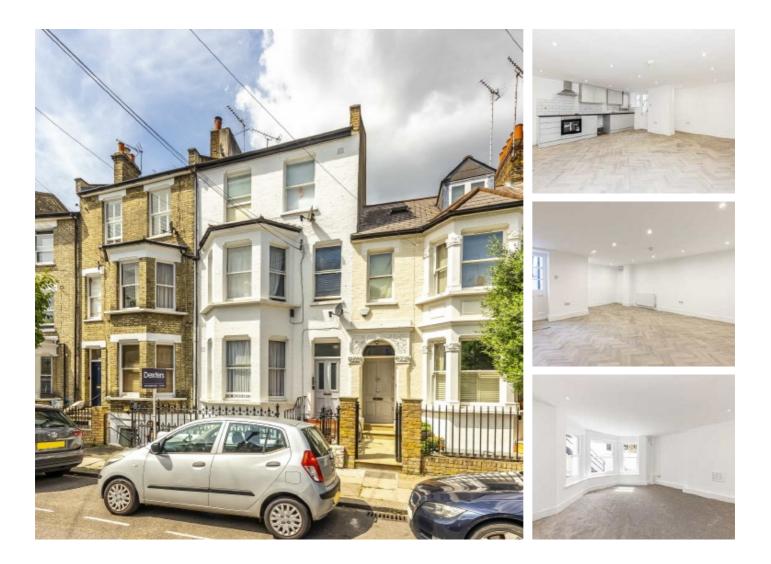

## **Dorville Crescent, W6** £525,000

This large one bedroom garden flat is located in the heart of Brackenbury Village. This property has been recently refurbished to a high standard and would make a wonderful home or investment.

Dorville Crescent is a highly sought road close to Ravenscourt Park and is within the catchments of outstanding primary schools. Hammersmith and Ravenscourt Park station are close by.

## Features

One Bedroom One Bathroom Large Garden Recently Refurbished Brackenbury Village Ravenscourt Park