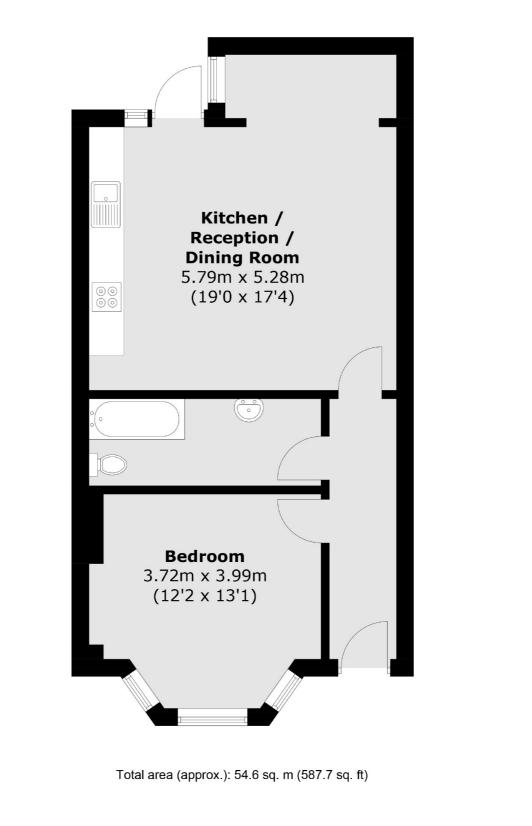

## **Dorville Crescent, W6** £525,000

This large one bedroom garden flat is located in the heart of Brackenbury Village. This property has been recently refurbished to a high standard and would make a wonderful home or investment.

## Features

One Bedroom One Bathroom Large Garden Recently Refurbished Brackenbury Village Ravenscourt Park