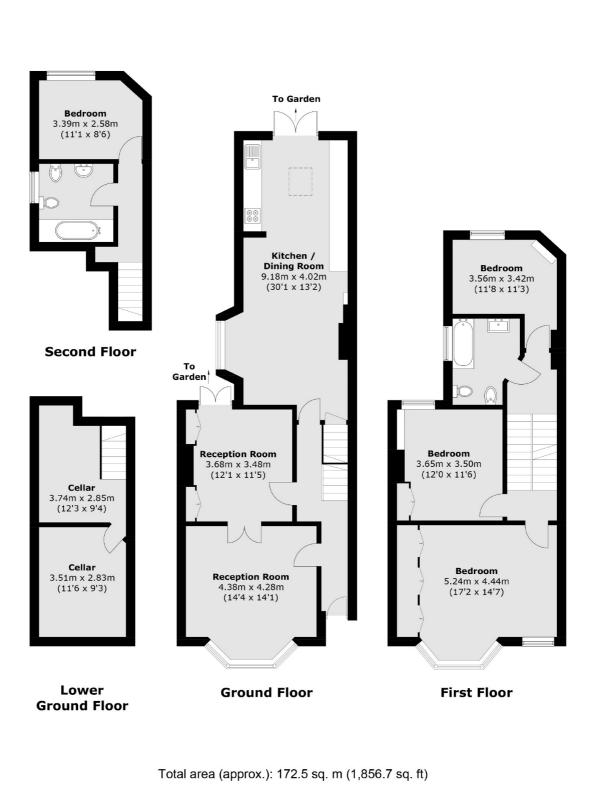

#### Features

Four Double Bedrooms Two Bathrooms Great Condition Almost 1900Sq Feet Uninterrupted West Facing Garden Chain Free

Layout comprises a double reception, an eat in kitchen diner that leads out to a private and uninterrupted rear garden, there is further space in the form of a large cellar for additional storage. On the first and second floors you will find the spacious front facing master bedroom with built-in storage, three further bedrooms and two bathrooms.