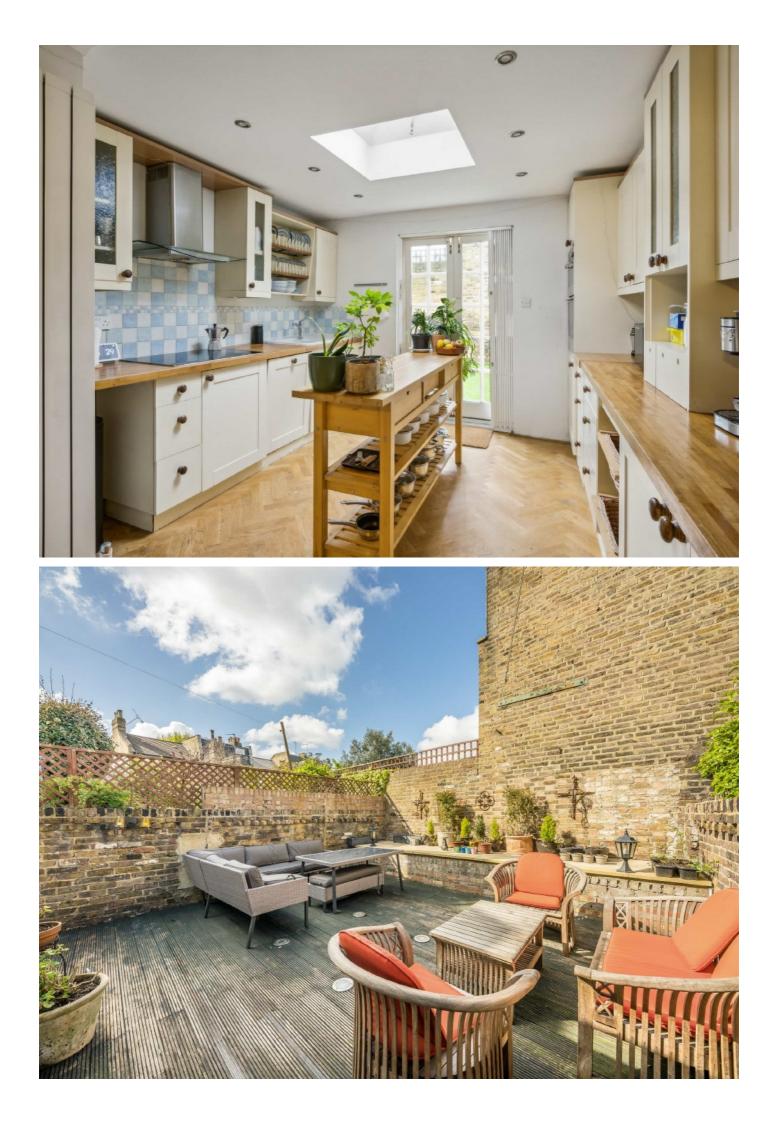

## **Iffley Road, W6** £1,700,000

This characterful four double bedroom home comprises a double reception, an eat in kitchen diner that leads out to a private and uninterrupted rear garden, there is further space in the form of a large cellar for additional storage.

Layout comprises a double reception, an eat in kitchen diner that leads out to a private and uninterrupted rear garden, there is further space in the form of a large cellar for additional storage. On the first and second floors you will find the spacious front facing master bedroom with built-in storage, three further bedrooms and two bathrooms.