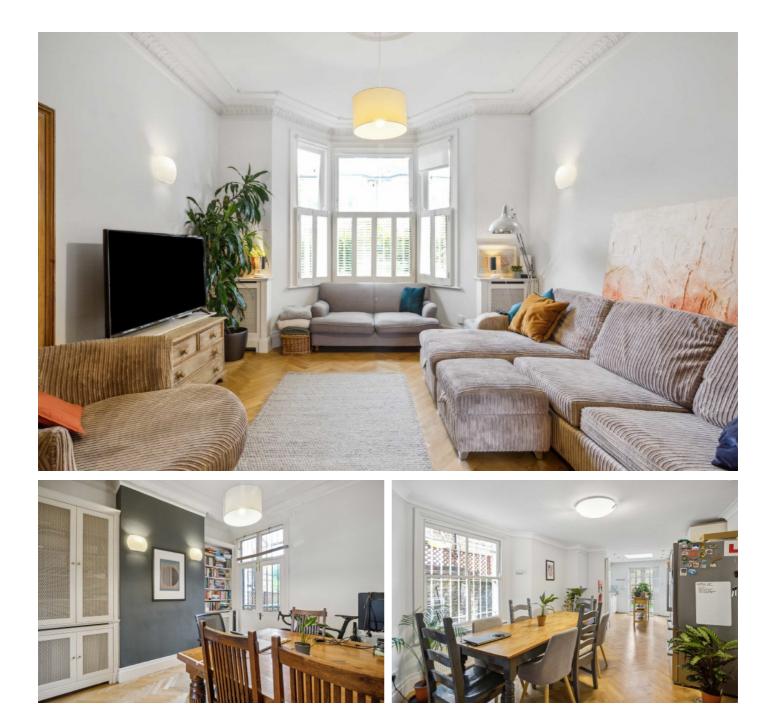

Layout comprises a double reception, an eat in kitchen diner that leads out to a private and uninterrupted rear garden, there is further space in the form of a large cellar for additional storage. On the first and second floors you will find the spacious front facing master bedroom with built-in storage, three further bedrooms and two bathrooms.