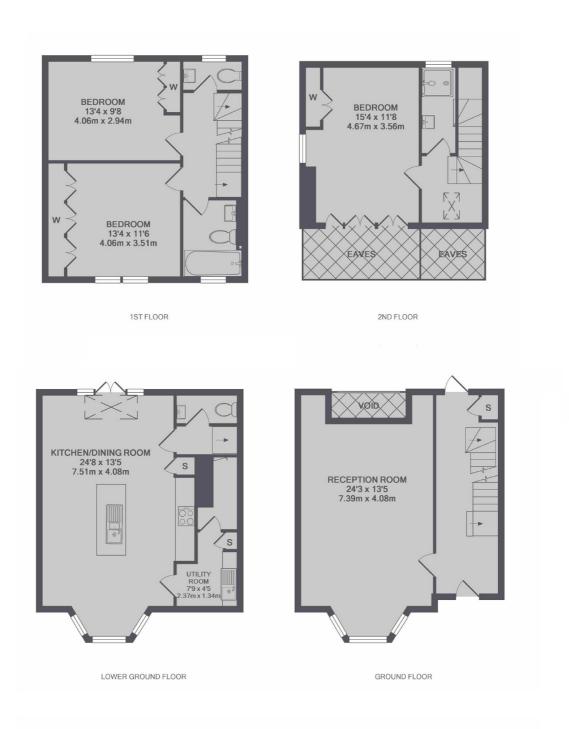

# Rutland Grove, W6

There is a large kitchen/diner, utility room, double reception room, three double bedrooms and two bathrooms as well as two terraces. Totalling just over 1600 sq ft and also includes off street parking.