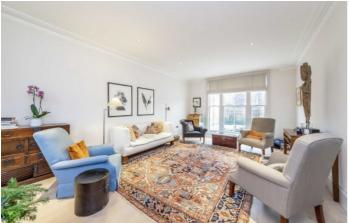

# Rutland Grove, W6

There is a large kitchen/diner, utility room, double reception room, three double bedrooms and two bathrooms as well as two terraces. Totalling just over 1600 sq ft and also includes off street parking.