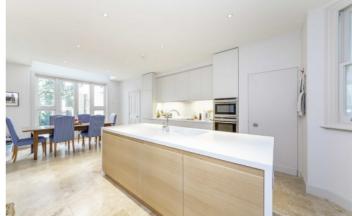

# Rutland Grove, W6

There is a large kitchen/diner, utility room, double reception room, three double bedrooms and two bathrooms as well as two terraces. Totalling just over 1600 sq ft and also includes off street parking.