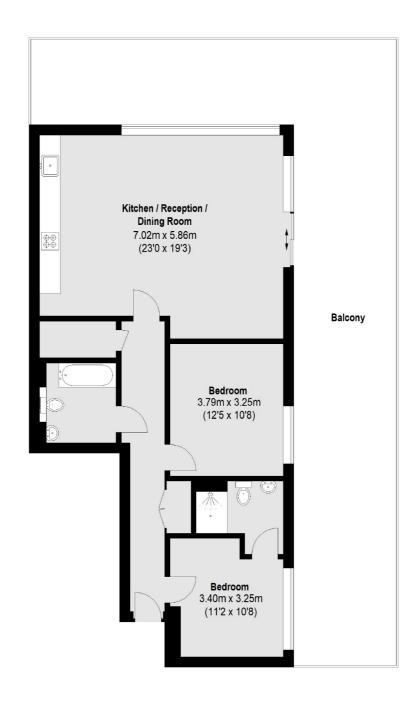

#### **Ground Floor**

Total area (approx.):85.4 sq. m (919 Sq. ft) Balcony : 71.60 sq. m (771 Sq. ft)

Hammersmith

020 8939 6061

London

Sales

W6 OQU

164-166 King Street