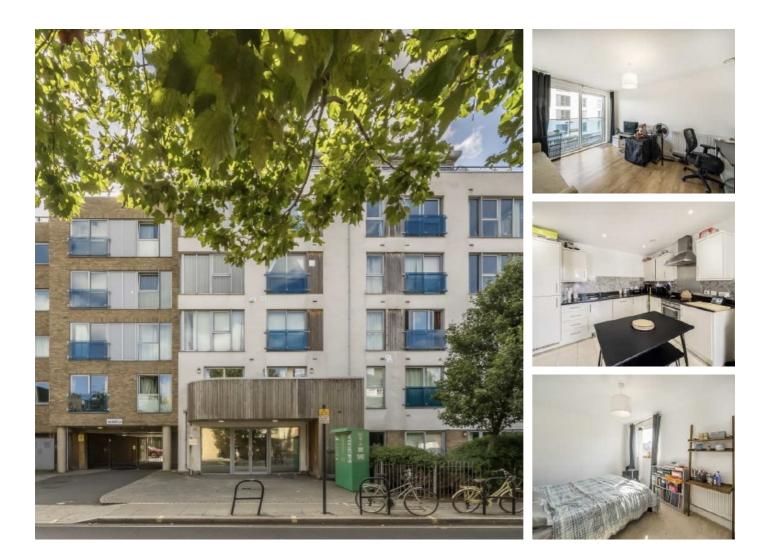

## Glenthorne Road, W6 £484 Per week

A well presented one bedroom apartment in a private development, moments from Hammersmith Broadway. There is an open plan kitchen/reception room with a private balcony, large bedroom with in built storage, modern bedroom and bathroom.

The apartment is located within the Gooch House development and is in close proximity to Hammersmith station (Piccadilly, District, Circle, and Hammersmith & City Line), as well as Ravenscourt Park Station. The A4/ M4 is easily accessible.

## Features

One Bedroom Private Balcony Open Plan Lift Access Communal Roof Terrace Good Transport Links