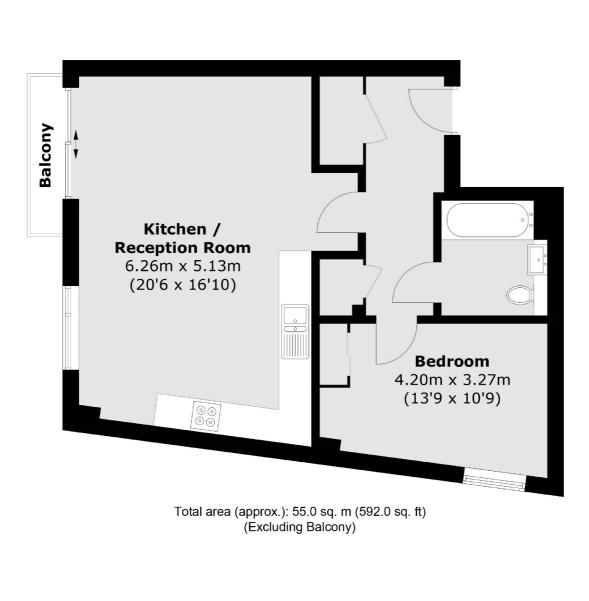

## Glenthorne Road, W6 £484 Per week

A well presented one bedroom apartment in a private development, moments from Hammersmith Broadway. There is an open plan kitchen/reception room with a private balcony, large bedroom with in built storage, modern bedroom and bathroom.

## Features

One Bedroom Private Balcony Open Plan Lift Access Communal Roof Terrace Good Transport Links