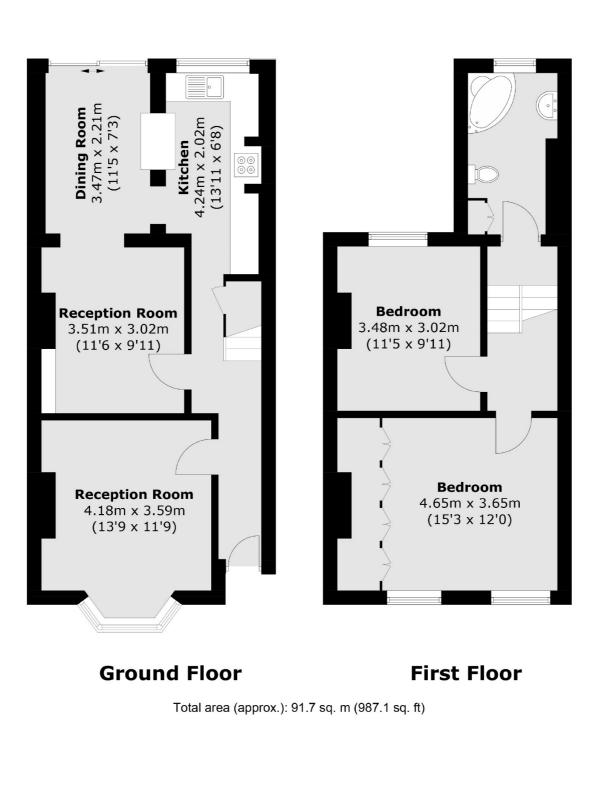

## **Redmore Road, W6** £1,000,000

This well proportioned family house is perfectly positioned on the road with an uninterrupted south facing garden and allows any potential buyer to add their own stamp onto the property. The property is also offered chain free.

## Features

Two Bedrooms Uninterrupted South Facing Garden Potential To Modernise Brackenbury Village Close To Transport Chain Free