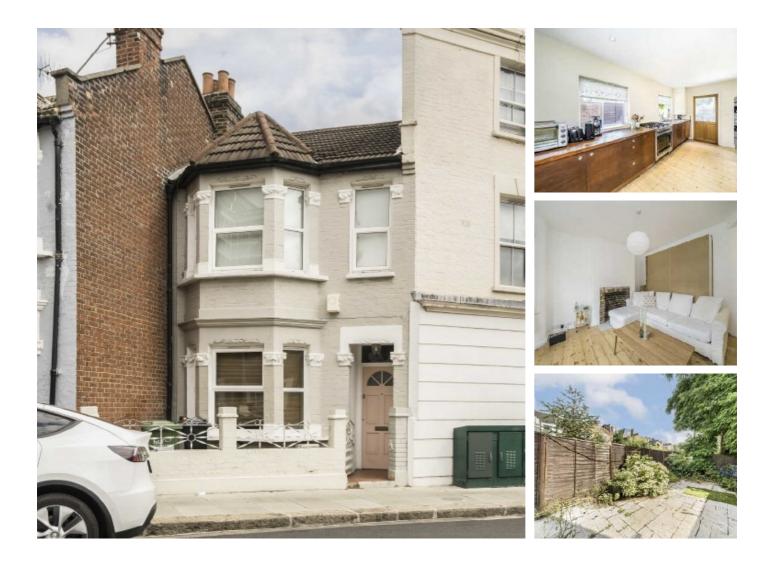

## Margravine Road, W6 £995,000

This is a wonderful three bedroom house close to the River Thames is presented in good condition and would make a fantastic family home.

Located near Barons Court and Hammersmith stations, Margravine Road benefits from a range of great transport links including tube and bus routes. There are a variety of boutique shops, bars and eateries and is walking distance to the river Thames.

## Features

Three Bedrooms Freehold House Garden River Thames Barons Court Chain Free