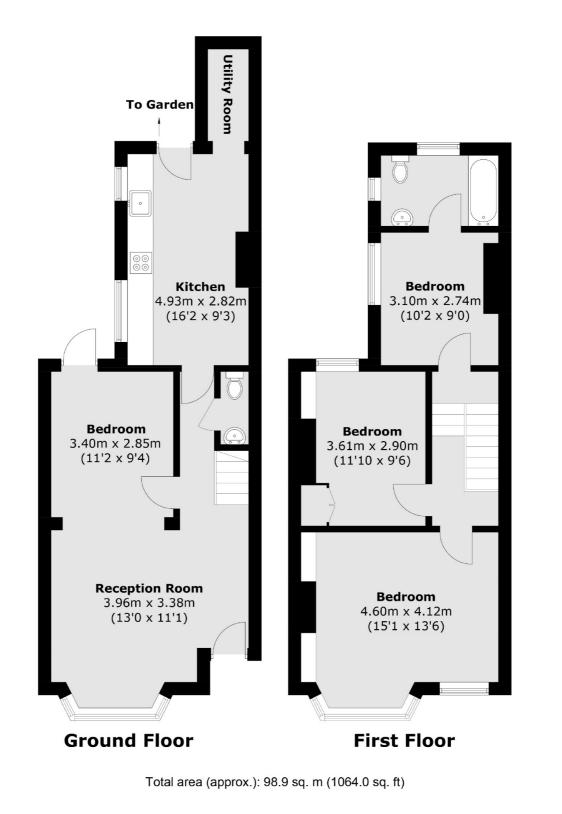

## Margravine Road, W6 £995,000

This is a wonderful three bedroom house close to the River Thames is presented in good condition and would make a fantastic family home.

Located near Barons Court and Hammersmith stations, Margravine Road benefits from a range of great transport links including tube and bus routes. There are a variety of boutique shops, bars and eateries and is walking distance to the river Thames.

## Features

Three Bedrooms Freehold House Garden River Thames Barons Court Chain Free