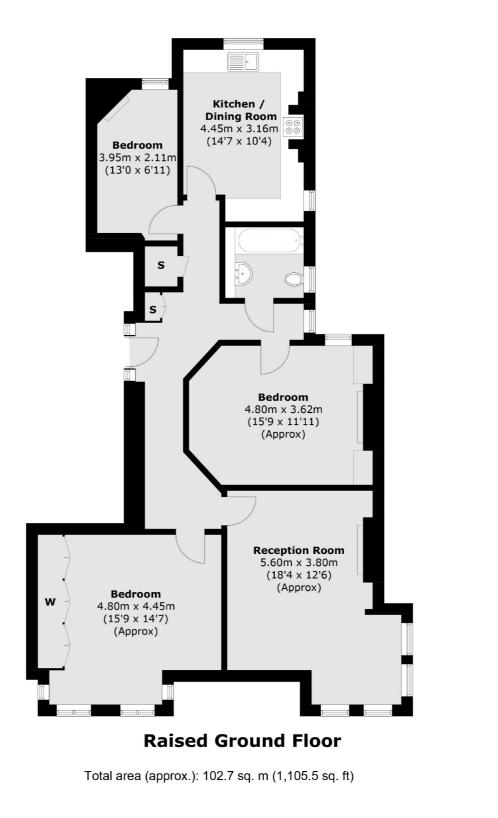

## Hamlet Gardens, W6 £770,000

This wonderful three bedroom apartment located in this sought after building, the property benefits from three great size bedrooms, a separate kitchen dining space and a sprawling reception room with a squared off bay window.

#### Features

Three Bedrooms Over 1100Sq Feet Share Of Freehold Separate Kitchen Large Reception Room Raised Ground Floor