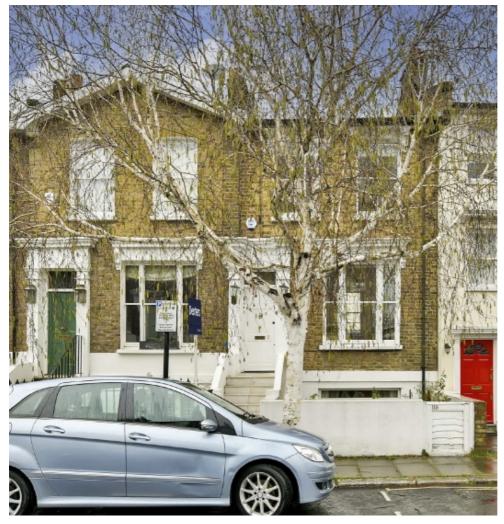

## St. James Street, W6 £795,000

Situated close to the River Thames, this is an impressive newly refurbished three bedroom maisonette which would make a wonderful home. It is located on a quiet road and has open plan living, a private entrance and demised loft space.

St James Street is a popular road close to the River Thames tow path and a short walk from Hammersmith Broadway. Shops and restaurants are on the door step as are numerous tube and bus links into the city.

## **Features**

Three Bedrooms
Private Entrance
Beautiful Street
High Ceilings
River Towpath
Hammersmith Broadway