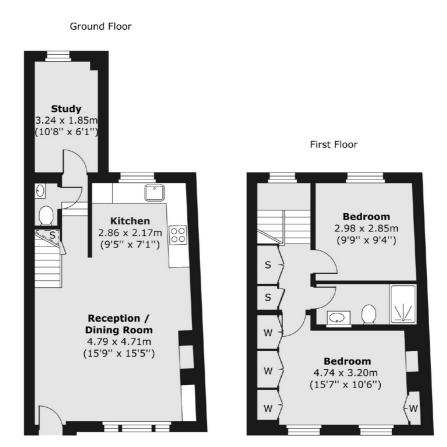

## **Dexters**









## St. James Street, W6 £795,000

Situated close to the River Thames, this is an impressive newly refurbished three bedroom maisonette which would make a wonderful home. It is located on a quiet road and has open plan living, a private entrance and demised loft space.

St James Street is a popular road close to the River Thames tow path and a short walk from Hammersmith Broadway. Shops and restaurants are on the door step as are numerous tube and bus links into the city.

## **Features**

Three Bedrooms
Private Entrance
Beautiful Street
High Ceilings
River Towpath
Hammersmith Broadway

## St. James Street, London, W6



Total area (approx.) 71.02 sq. m (764 sq. ft)