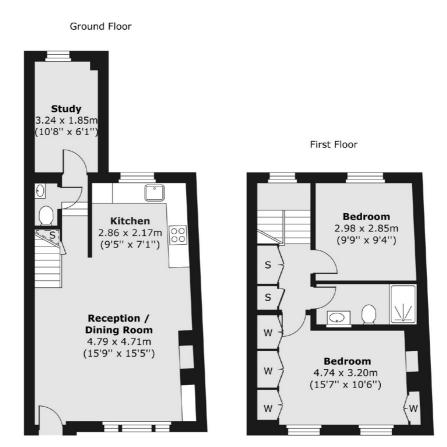

## **Dexters**









## St. James Street, W6 £850,000

Situated close to the River Thames, this is an impressive newly refurbished three bedroom maisonette which would make a wonderful home. It is located on a quiet road and has open plan living, a private entrance and demised loft space.

St James Street is a popular road close to the River Thames tow path and a short walk from Hammersmith Broadway. Shops and restaurants are on the door step as are numerous tube and bus links into the city.

## **Features**

Three Bedrooms
Private Entrance
Beautiful Street
High Ceilings
River Towpath
Hammersmith Broadway

## St. James Street, London, W6



Total area (approx.) 71.02 sq. m (764 sq. ft)