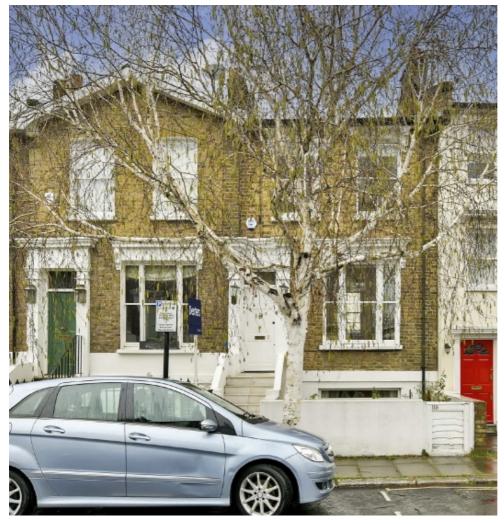

## St. James Street, W6 £850,000

Situated close to the River Thames, this is an impressive newly refurbished three bedroom maisonette which would make a wonderful home. It is located on a quiet road and has open plan living, a private entrance and demised loft space.

St James Street is a popular road close to the River Thames tow path and a short walk from Hammersmith Broadway. Shops and restaurants are on the door step as are numerous tube and bus links into the city.

## **Features**

Three Bedrooms
Private Entrance
Beautiful Street
High Ceilings
River Towpath
Hammersmith Broadway