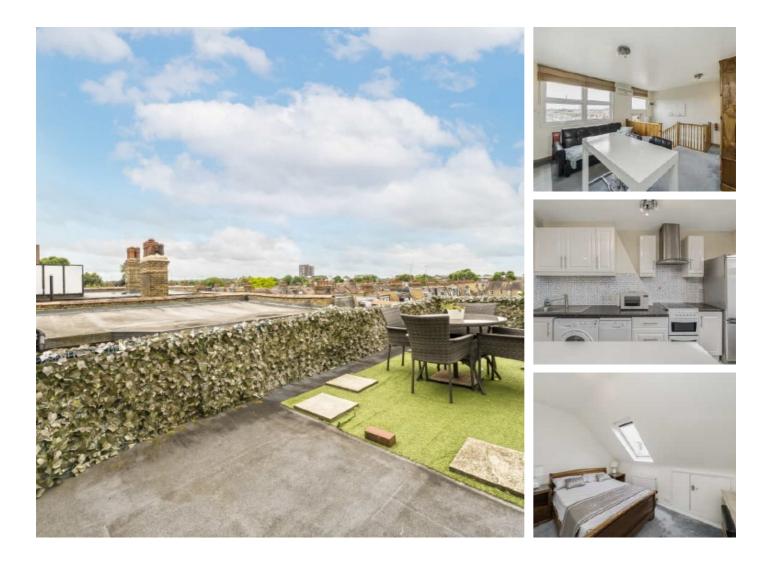

## Fulham Palace Road, W6 £749,950

Moments from the Thames is this split level period flat with over 1,350 sq ft of living space benefiting from four bedrooms, four bathrooms and a large private roof terrace.

#### Features

Top Floor Flat Period Conversion Four Bedrooms Four Bathrooms Large Roof Terrace Chain Free