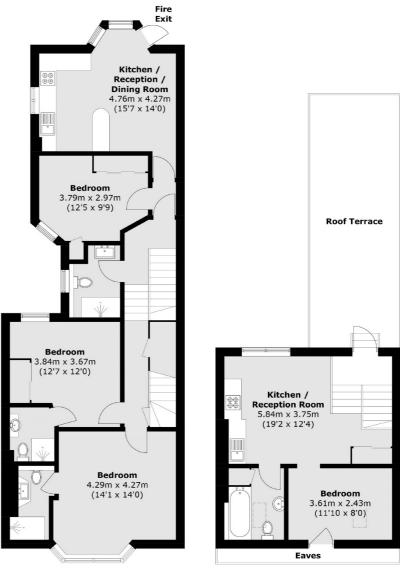

### Fulham Palace Road, London, W6

**First Floor** 

Second Floor

**Third Floor** 

Total area (approx.): 126.4 sq. m (1,360.5 sq. ft) (Excluding Eaves) Roof Terrace area (approx.): 27.5 sq. m (296.0 sq. ft)