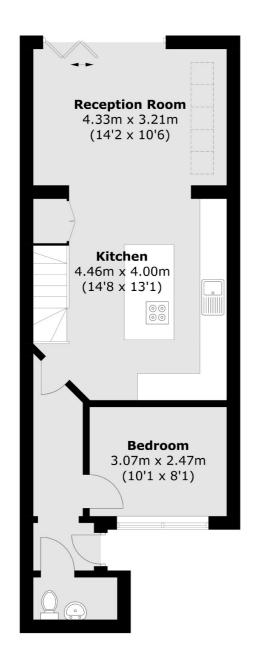

## **Dexters**









# Brackenbury Road, W6 £950,000

This split level, fully renovated maisonette is located in the heart of Brackenbury Village and benefits from a spacious layout, private outside space, its own front door as well as brand new kitchen with integrated appliances.

Brackenbury Road is centrally located for all the amenities of Brackenbury Village with its popular independent, shops, bars and restaurants as well as the green spaces of Ravenscourt Park and abundance of transport links.

#### **Features**

Two/Three Bedrooms
Private Garden
Own Front Door
Split Level
Fully Renovated
Chain Free

### Brackenbury Road, London, W6





**Ground Floor** 

#### **Lower Ground Floor**

Hammersmith

020 8939 6061

London

Sales

W6 OQU

164-166 King Street

Total area (approx.): 85.3 sq. m (918.1 sq. ft)