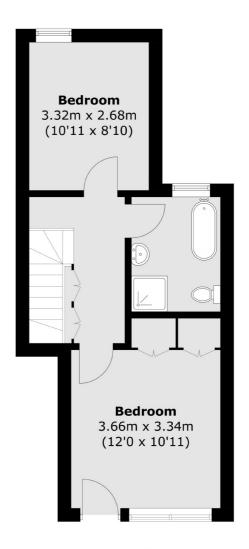

#### **Lower Ground Floor**

Hammersmith

020 8939 6061

London

Sales

W6 OQU

164-166 King Street

Total area (approx.): 85.3 sq. m (918.1 sq. ft)