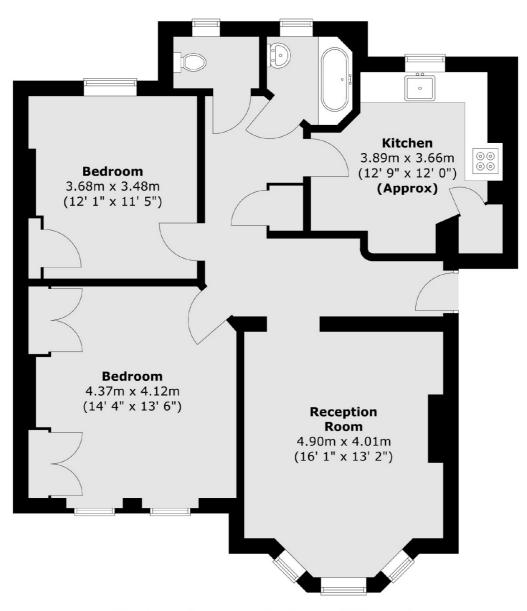

#### **Second Floor**

Total area (approx.): 82.8 sq. m (891 sq. ft)

Hammersmith

020 8939 6061

London

Sales

W6 OQU

164-166 King Street