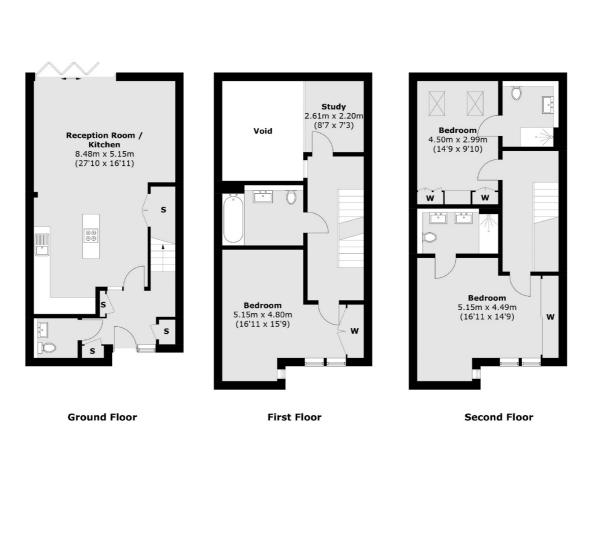

### Vinery Way, London, W6

Total area (approx.): 147.2 sq. m (1584.4 sq. ft) (Excluding Void)

Hammersmith 164-166 King Street London W6 OQU Lettings 020 8939 6062 Energy Rating: B. We aim to make our particulars both accurate and reliable. However they are not guaranteed; nor do they form part of an offer or contract. If you require clarification on any points then please contact us, especially if you're traveling some distance to view. Please note that appliances and heating systems have not been tested and therefore no warranties can be given as to their good working order.