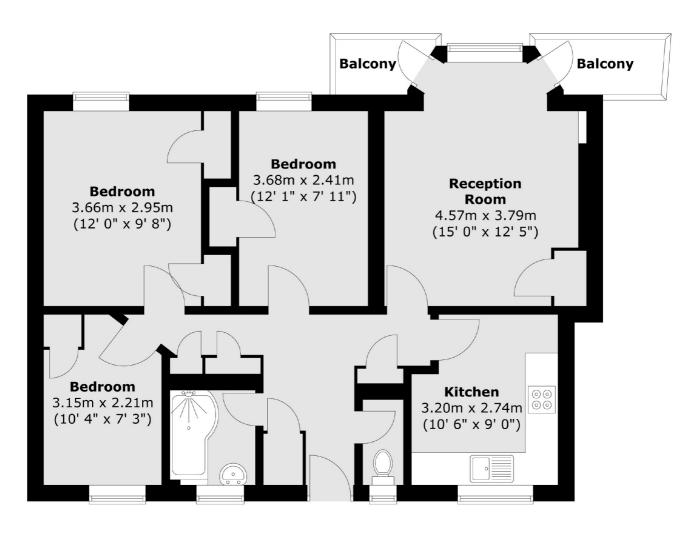

## **Features**

Three Double Bedrooms Separate Kitchen Two Balconies Communal Grounds Close To Transport Chain Free

## Flora Gardens, London, W6

Total area (approx.): 71.7 sq. m (772 sq. ft) Total balcony area (approx.): 3.9 sq. m (42 sq. ft)

Hammersmith

020 8939 6061

London

Sales

W6 OQU

164-166 King Street