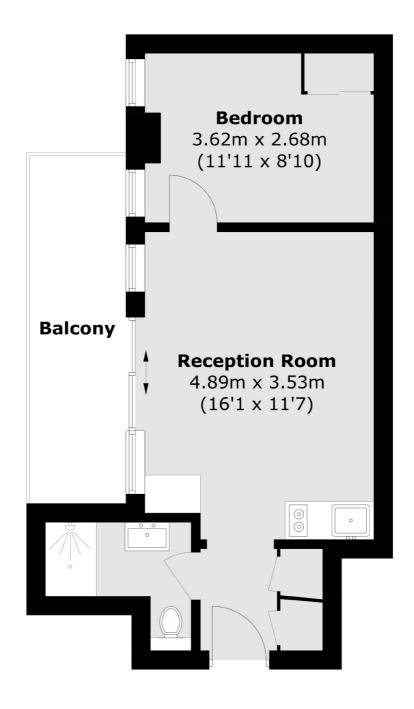

## King Street, London, W6

Total area (approx.): 35.0 sq. m (346.7 sq. ft) Balcony: 8.4 sq. m (90.4 sq. ft)

Hammersmith

020 8939 6061

London

Sales

W6 OQU

164-166 King Street