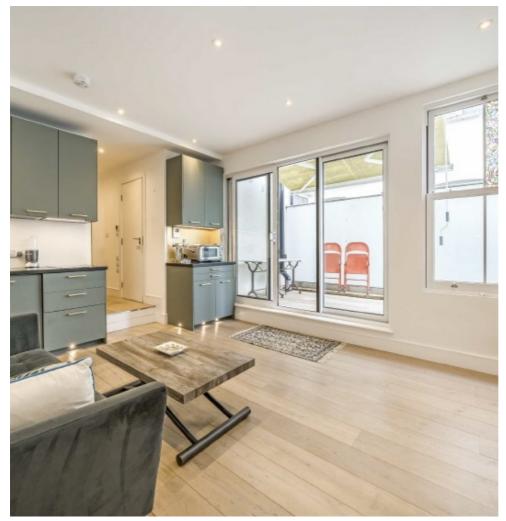

## **King Street, W6** £350,000

This well presented modern one bedroom apartment with private outside space is located on King Street, moments from Ravenscourt & Hammersmith stations.

King Street is a vibrant and busy shopping destination with a variety of shops, bars and restaurants, aswell as excellent transport links from Ravenscourt & Hammersmith stations.

## **Features**

One Bedroom Long Lease Modern Throughout Private Outside Space Close To Amenities Close To Transport