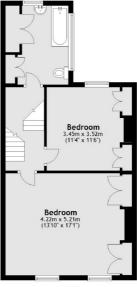

First Floor

Main area: Approx. 185.5 sq. metres (1996.8 sq. feet)
Plus vault, approx. 7.5 sq. metres (81.3 sq. feet)