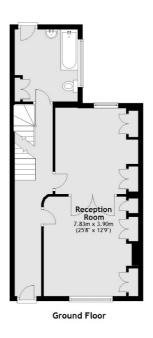

First Floor

Main area: Approx. 185.5 sq. metres (1996.8 sq. feet)
Plus vault, approx. 7.5 sq. metres (81.3 sq. feet)