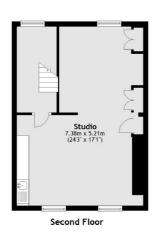

First Floor

Main area: Approx. 185.5 sq. metres (1996.8 sq. feet)
Plus vault, approx. 7.5 sq. metres (81.3 sq. feet)