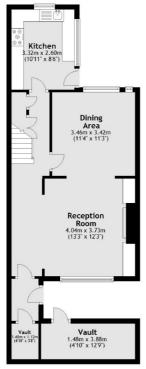

First Floor

Main area: Approx. 185.5 sq. metres (1996.8 sq. feet)
Plus vault, approx. 7.5 sq. metres (81.3 sq. feet)