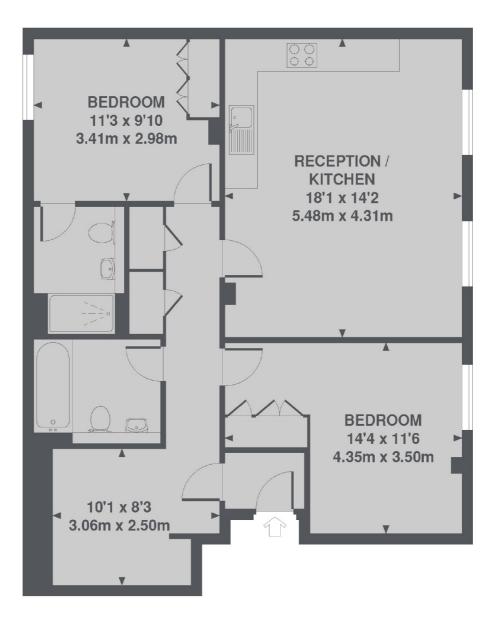

### Down Place, London, W6

TOTAL APPROX. FLOOR AREA 780 SQ. FT. (72.5 SQ. M.)

Hammersmith 164-166 King Street London W6 OQU Sales 020 8939 6061 Energy Rating: C. We aim to make our particulars both accurate and reliable. However they are not guaranteed; nor do they form part of an offer or contract. If you require clarification on any points then please contact us, especially if you're traveling some distance to view. Please note that appliances and heating systems have not been tested and therefore no warranties can be given as to their good working order.