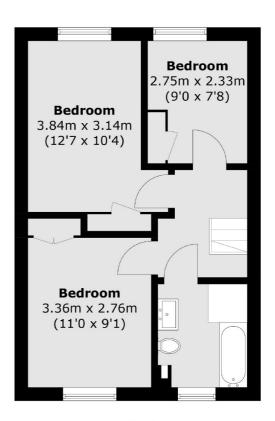

## **Features**

Fully Renovated Split Level River Views Over 800Sq Feet Three Bedrooms Chain Free

**Third Floor** 

Total area (approx.): 78.7 sq. m (847.1 sq. ft)