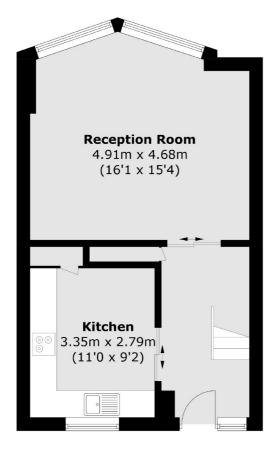

## **Features**

Fully Renovated Split Level River Views Over 800Sq Feet Three Bedrooms Chain Free

**Third Floor** 

Total area (approx.): 78.7 sq. m (847.1 sq. ft)