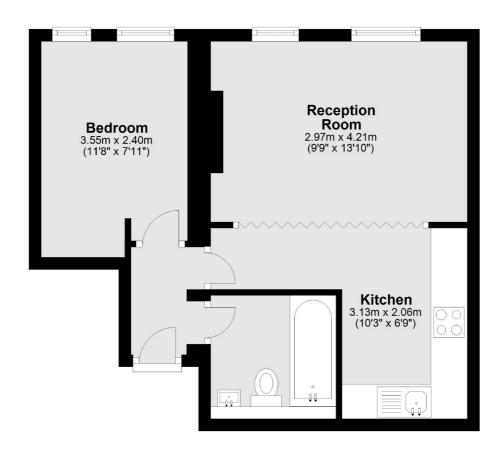

# Hammersmith Broadway, London, W6

### **First Floor**

Total area: approx. 38.1 sq. metres (410.1 sq. feet)