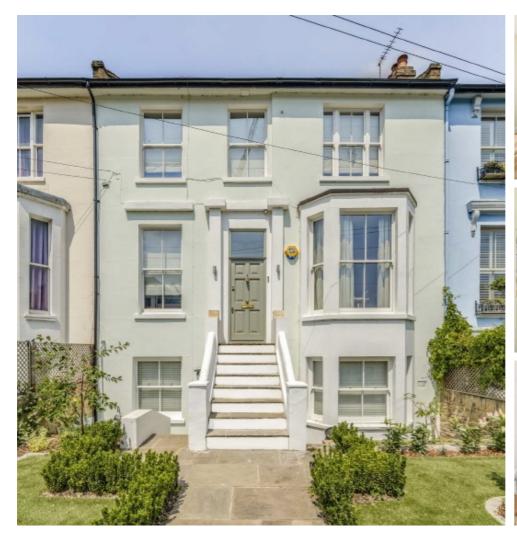

## Chancellors Road, W6 £550,000

This large share of freehold one bedroom recently fully renovated flat is excellently located close to Hammersmith Broadway and the River Thames. The flat benefits from having its own private entrance, underfloor heating, double glazed windows and offers a wonderful open plan kitchen/living space with a private rear garden.

Chancellors Road is a popular road close to the River Thames tow path and a short walk from Hammersmith Broadway. It is closely located to the riverside which offers popular restaurants and pubs.

## **Features**

Share Of Freehold Private Entrance Private Rear Garden Recently Fully Renovated Double Glazed Windows Demised Front Garden