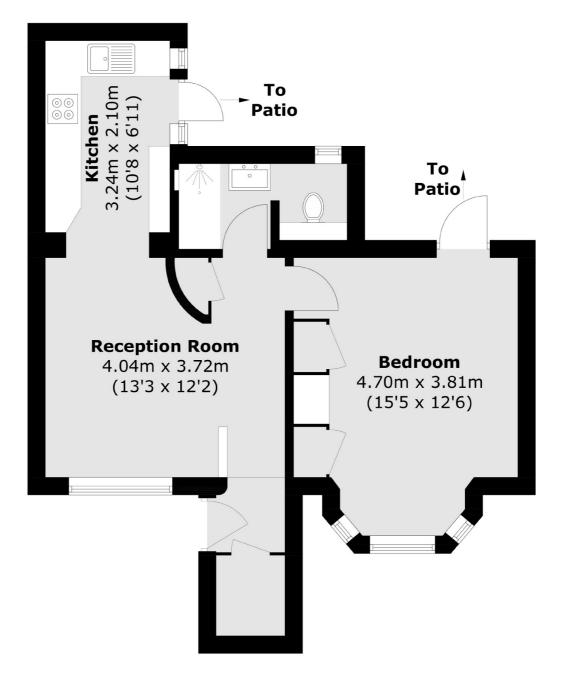

## Chancellors Road, W6 £550,000

This large share of freehold one bedroom recently fully renovated flat is excellently located close to Hammersmith Broadway and the River Thames. The flat benefits from having its own private entrance, underfloor heating, double glazed windows and offers a wonderful open plan kitchen/living space with a private rear garden.

## Chancellors Road, London, W6

Total area (approx.): 47.5 sq. m (511.3 sq. ft)

Hammersmith

020 8939 6061

London

Sales

W6 OQU

164-166 King Street