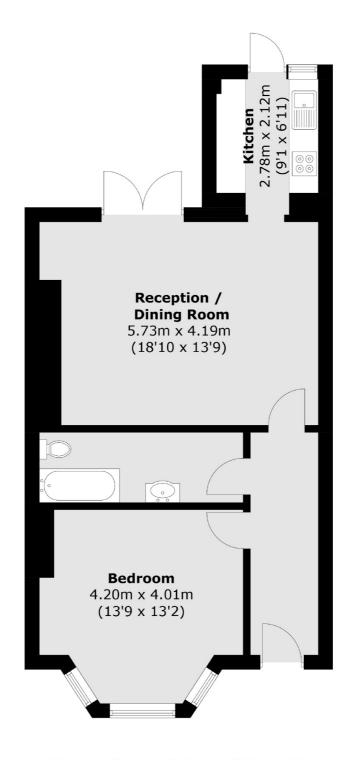

## Hammersmith Grove, London, W6

Total area (approx.): 60.5 sq. m (651.2 sq. ft)

Hammersmith

020 8939 6061

London

Sales

W6 OQU

164-166 King Street