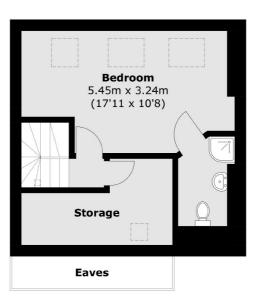

**First Floor** 

Total area (approx.): 81.7 sq. m (879.4 sq. ft) (Excluding Eaves)