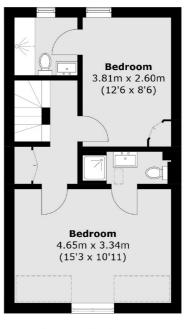

## **King Street, W6** £600,000

This wonderful three bedroom split level apartment is located on King Street, close to local amenities and Ravenscourt Park. The property benefits from two bathrooms and a private balcony and garden.

## **Features**

Three Bedrooms
Three Bathrooms
Balcony
Garden
Split Level
Ravenscourt Park

Total area (approx.): 85.2 sq. m (917.1 sq. ft) Balcony (approx.): 19.9 sq. m (214.2 sq. ft)