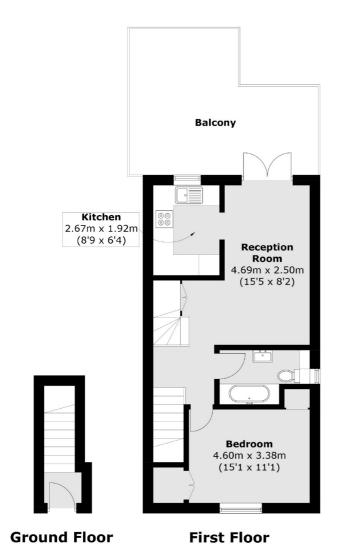

## **King Street, W6** £600,000

This wonderful three bedroom split level apartment is located on King Street, close to local amenities and Ravenscourt Park. The property benefits from two bathrooms and a private balcony and garden.

## **Features**

Three Bedrooms
Three Bathrooms
Balcony
Garden
Split Level
Ravenscourt Park

Total area (approx.): 85.2 sq. m (917.1 sq. ft) Balcony (approx.): 19.9 sq. m (214.2 sq. ft)