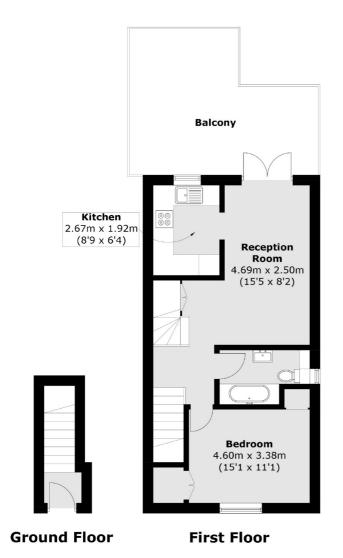

## King Street, W6 £650,000

This wonderful three bedroom split level apartment is located on King Street, close to local amenities and Ravenscourt Park. The property benefits from two bathrooms and a private balcony and garden.

## **Features**

Three Bedrooms
Three Bathrooms
Balcony
Garden
Split Level
Ravenscourt Park

Total area (approx.): 85.2 sq. m (917.1 sq. ft) Balcony (approx.): 19.9 sq. m (214.2 sq. ft)