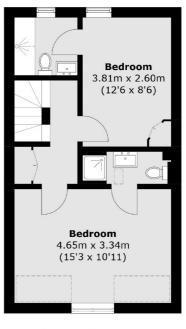

## King Street, W6 £650,000

This wonderful three bedroom split level apartment is located on King Street, close to local amenities and Ravenscourt Park. The property benefits from two bathrooms and a private balcony and garden.

## **Features**

Three Bedrooms
Three Bathrooms
Balcony
Garden
Split Level
Ravenscourt Park

## King Street, London, W6

Hammersmith

020 8939 6061

London

Sales

W6 OQU

164-166 King Street

**Second Floor** 