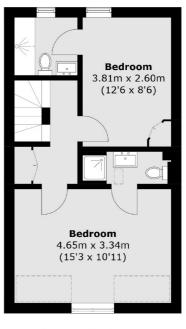

## **King Street, W6** £699,950

This wonderful three bedroom split level apartment is located on King Street, close to local amenities and Ravenscourt Park. The property benefits from two bathrooms and a private balcony and garden.

## **Features**

Three Bedrooms
Three Bathrooms
Balcony
Garden
Split Level
Ravenscourt Park

## King Street, London, W6

Hammersmith

020 8939 6061

London

Sales

W6 OQU

164-166 King Street

**Second Floor** 