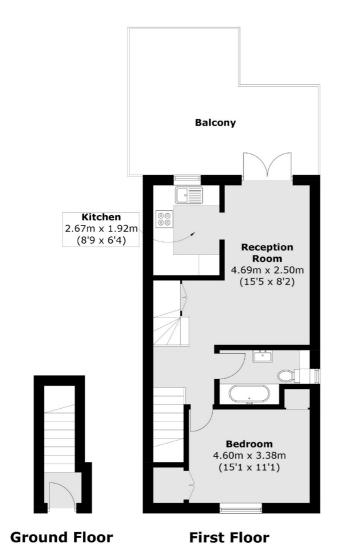

## **King Street, W6** £699,950

This wonderful three bedroom split level apartment is located on King Street, close to local amenities and Ravenscourt Park. The property benefits from two bathrooms and a private balcony and garden.

## **Features**

Three Bedrooms
Three Bathrooms
Balcony
Garden
Split Level
Ravenscourt Park

Total area (approx.): 85.2 sq. m (917.1 sq. ft) Balcony (approx.): 19.9 sq. m (214.2 sq. ft)