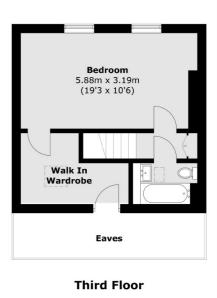

## Beauclerc Road, London, W6

First Floor

**Second Floor** 

Total area (approx.): 96.7 sq. m (1,040.7 sq. ft) Balcony Area : 7.4 sq. m ( 79.6 sq. ft)