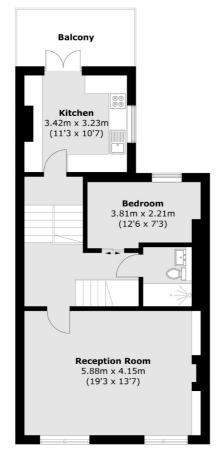

## Beauclerc Road, London, W6

First Floor

**Second Floor** 

Total area (approx.): 96.7 sq. m (1,040.7 sq. ft) Balcony Area : 7.4 sq. m ( 79.6 sq. ft)