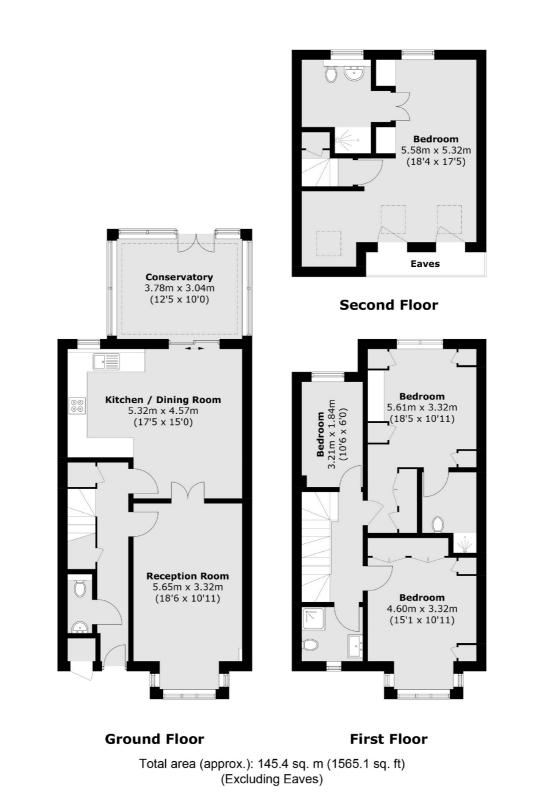

## Rannoch Road, W6

This is a wonderful opportunity to purchase a house which is part of the King Henry's Reach development. This property benefits from an underground parking space and concierge.

As you enter on the ground floor, you are presented with a double reception room which leads onto the separate kitchen/dining room, conservatory and garden. There is also a WC on this level.

On the first floor, there is a double bedroom with an en-suite, a further double bedroom, a single bedroom and a family bathroom. On the second floor, there is another double room with an en-suite. All bedrooms have ample storage.