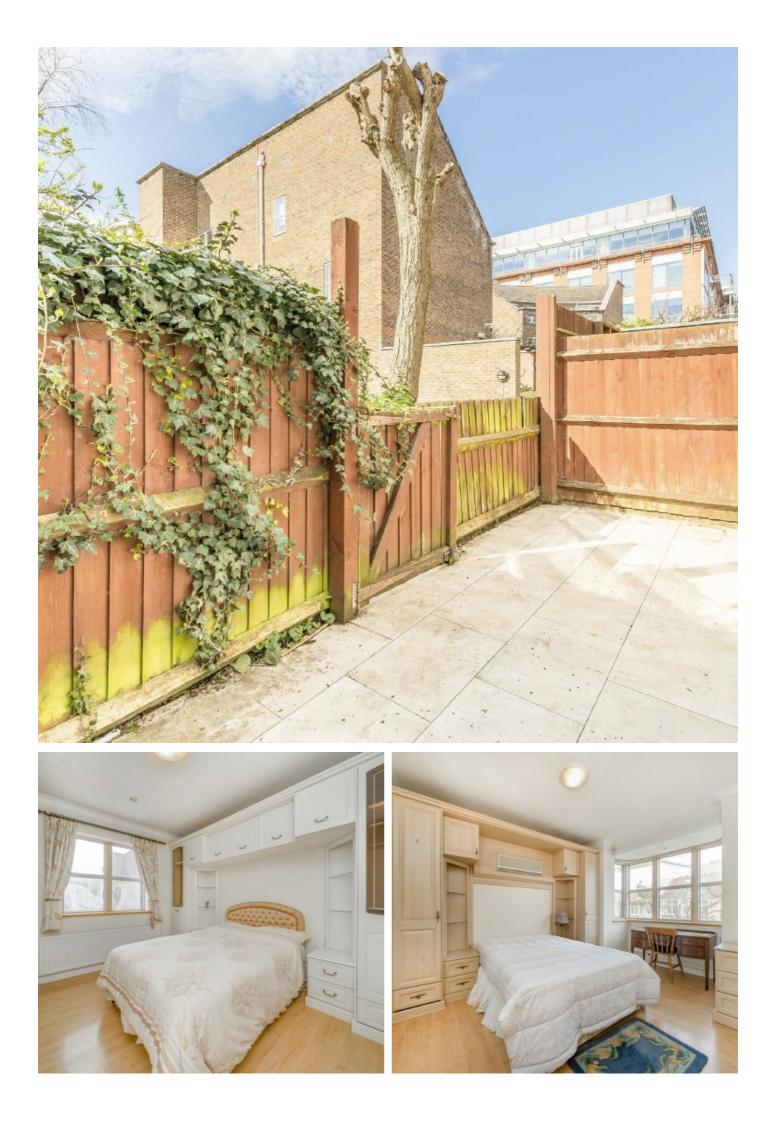

## Rannoch Road, W6

This is a wonderful opportunity to purchase a house which is part of the King Henry's Reach development. This property benefits from an underground parking space and concierge.

As you enter on the ground floor, you are presented with a double reception room which leads onto the separate kitchen/dining room, conservatory and garden. There is also a WC on this level.

On the first floor, there is a double bedroom with an en-suite, a further double bedroom, a single bedroom and a family bathroom. On the second floor, there is another double room with an en-suite. All bedrooms have ample storage.