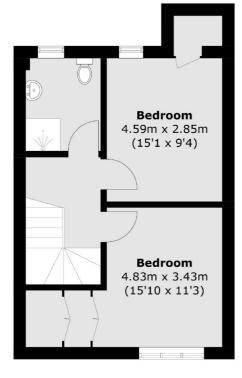

### Delorme Street, London, W6

First Floor

**Lower Ground Floor** 

Hammersmith

020 8939 6061

London

Sales

W6 OQU

164-166 King Street

**Ground Floor** 

Total area (approx.): 105.4 sq. m (1,134.5 sq. ft)