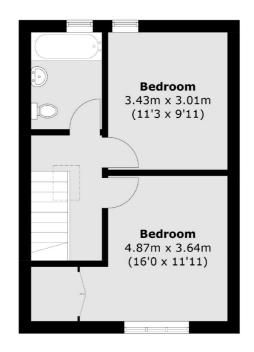

### Delorme Street, London, W6

First Floor

**Lower Ground Floor** 

Hammersmith

020 8939 6061

London

Sales

W6 OQU

164-166 King Street

**Ground Floor** 

Total area (approx.): 105.4 sq. m (1,134.5 sq. ft)