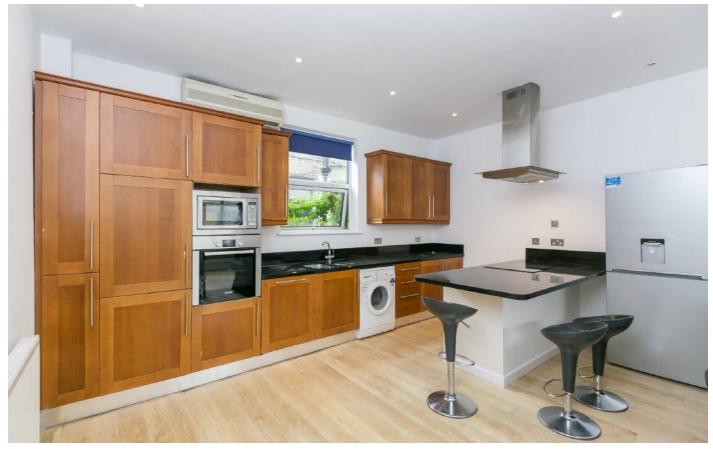

## Delorme Street, W6

As you enter on the raised ground floor, you are presented with an open plan kitchen/living space with high ceilings and plenty of light. There are two bedrooms on the first floor with a family bathroom and two further bedrooms on the lower ground floor with another bathroom. This property is in good condition throughout.