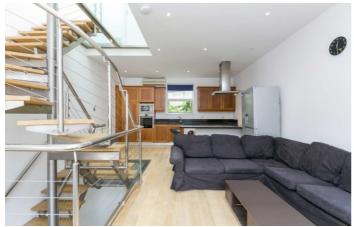

## Delorme Street, W6

As you enter on the raised ground floor, you are presented with an open plan kitchen/living space with high ceilings and plenty of light. There are two bedrooms on the first floor with a family bathroom and two further bedrooms on the lower ground floor with another bathroom. This property is in good condition throughout.