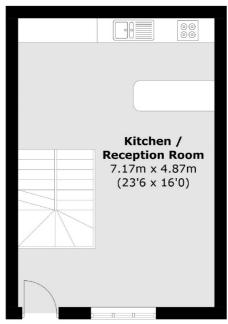

## Delorme Street, W6

As you enter on the raised ground floor, you are presented with an open plan kitchen/living space with high ceilings and plenty of light. There are two bedrooms on the first floor with a family bathroom and two further bedrooms on the lower ground floor with another bathroom. This property is in good condition throughout.

### Delorme Street, London, W6

First Floor

**Lower Ground Floor** 

Hammersmith

020 8939 6061

London

Sales

W6 OQU

164-166 King Street

**Ground Floor** 

Total area (approx.): 105.4 sq. m (1,134.5 sq. ft)