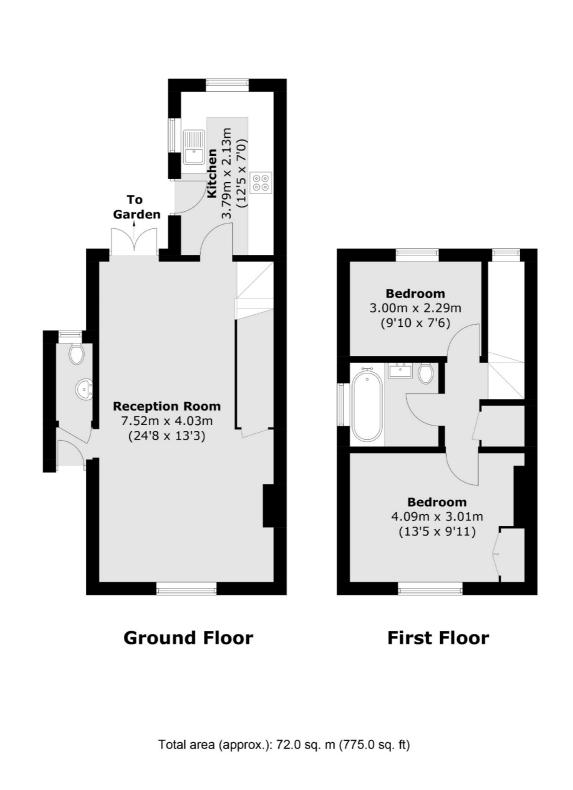

## St. Peters Grove, W6 £691 Per week

An exciting opportunity to rent a two bedroom semidetached house with a private garden within the highly sought after St. Peters Conservation Area. Arranged over two floors, this property has been recently re-decorated throughout and fitted with brand new kitchen appliances, as well as a newly refurbished bathroom. There is plenty of storage throughout.

## Features

Two Bedroom House Private Garden Newly Refurbished Bathroom Good Storage Ravenscourt Park St Peters Conservation Area