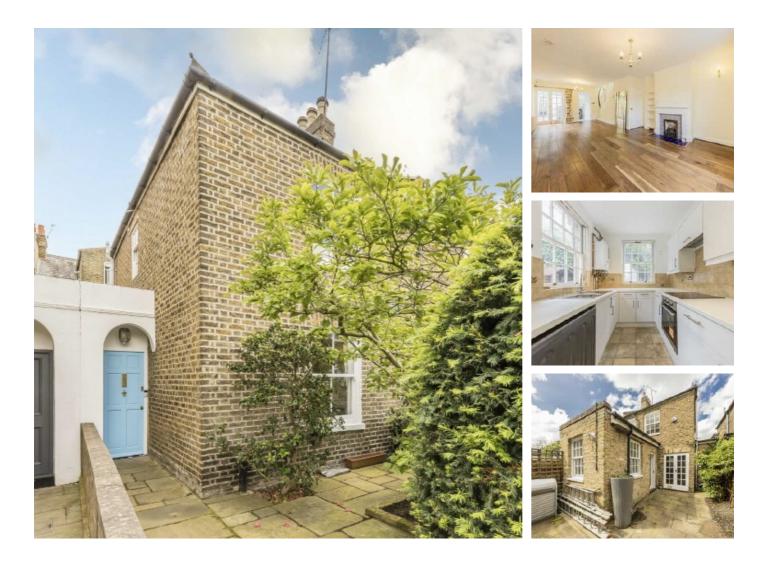

## St. Peters Grove, W6 £691 Per week

An exciting opportunity to rent a two bedroom semidetached house with a private garden within the highly sought after St. Peters Conservation Area. Arranged over two floors, this property has been recently re-decorated throughout and fitted with brand new kitchen appliances, as well as a newly refurbished bathroom. There is plenty of storage throughout.

St. Peters Grove is located within a few minutes walk to Ravenscourt Park Station and within close distance to the amenities of both King Street and Chiswick High Road.

## Features

Two Bedroom House Private Garden Newly Refurbished Bathroom Good Storage Ravenscourt Park St Peters Conservation Area