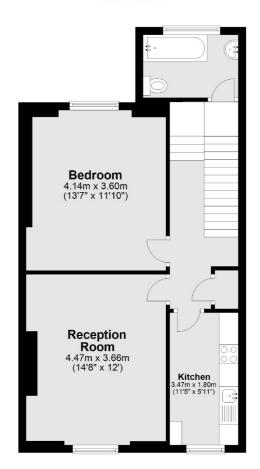

#### **First Floor**

Total area: approx. 56.6 sq. metres (608.9 sq. feet)

020 8939 6061